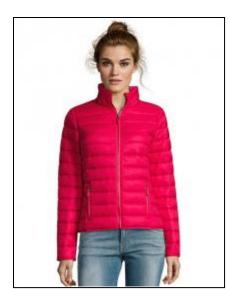

## Women's Light Padded Jacket Ride

Art.-Nr.: L914

• High collar, close-fitting cut

• Tone-on-tone bias finishing on sleeve ends and bottom

• Lining: 100% nylon

• Padding: 100% polyester

## **Information**

Catalogue page TexStyles 343

**Production Certificates** Fair Working Conditions

180 g/m<sup>2</sup> Grammage in g/m<sup>2</sup>

100% Nylon, Padding: 100% Polyester Composition

Polybag

Sleeve Long sleeve

Set-in

Cut Slim fit

Collar/Neck Without hood

Stand-up collar

Colorfulness 1-coloured

Neon

Care Instructions Washable at 30°C

May be ironed

**Properties** Water-repellent Winter jackets Jackets (kind) Details Plastic zip

Side zip pockets

Size Run S, M, L, XL, XXL