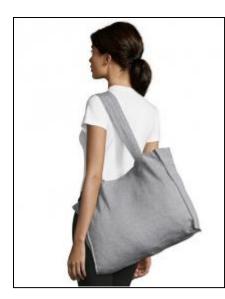

## **Marina Shopping Bag**

Art.-Nr.: LB01676

Self-gripping fastener

• 1 inside pocket

Large handles: 4x70 cm