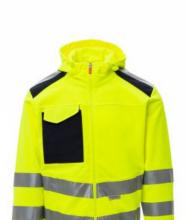

# **LEADER**

001457-0439

Men's high visibility sweatshirt with hood and reflective stripes, full SBS zip with �auto lock� metal pull, stretch rib cuffs and waist, two front pockets with concealed zip, one multipurpose chest pocket with badge holder ring and LOCK SYSTEM closing flap.

**Composition:** 100% POLYESTER

**Appearance:** BRUSHED **Weight:** 300 GR/MQ

Sizes:

Packaging: 1/20

MADE IN: MADE IN CHINA

**HS CODE:** 61103091