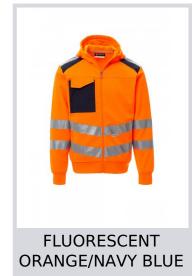

# **LEADER**

001457-0439

Men's high visibility sweatshirt with hood and reflective stripes, full SBS zip with �auto lock� metal pull, stretch rib cuffs and waist, two front pockets with concealed zip, one multipurpose chest pocket with badge holder ring and LOCK SYSTEM closing flap.

**Composition:** 100% POLYESTER

**Appearance:** BRUSHED **Weight:** 300 GR/MQ

Sizes:

Packaging: 1/20

MADE IN: MADE IN CHINA

**HS CODE:** 61103091

### Colors



















### **Size Guide**

| International Sizes | XXS     |       | XS |    | S   |     | M       |     | L   |     | XL      |      | XXL   |       | 3XL   |       | 4XL |     | 5XL |       |
|---------------------|---------|-------|----|----|-----|-----|---------|-----|-----|-----|---------|------|-------|-------|-------|-------|-----|-----|-----|-------|
| IT - DE             | 36      | 38    | 40 | 42 | 44  | 46  | 48      | 50  | 52  | 54  | 56      | 58   | 60    | 62    | 64    | 66    | 68  | 70  | 72  | 74    |
| FR - ES             | 32      | 34    | 36 | 38 | 40  | 42  | 44      | 46  | 48  | 50  | 52      | 54   | 56    | 58    | 60    | 62    | 64  | 66  | 68  | 70    |
| UK                  | 29      | 30    | 31 | 33 | 34  | 36  | 38      | 39  | 41  | 42  | 44