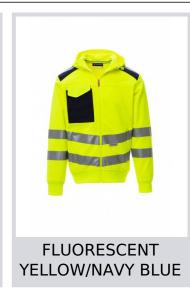

# **LEADER**

001457-0439

Men's high visibility sweatshirt with hood and reflective stripes, full SBS zip with �auto lock� metal pull, stretch rib cuffs and waist, two front pockets with concealed zip, one multipurpose chest pocket with badge holder ring and LOCK SYSTEM closing flap.

**Composition:** 100% POLYESTER

**Appearance:** BRUSHED **Weight:** 300 GR/MQ

Sizes:

Packaging: 1/20

MADE IN: MADE IN CHINA

**HS CODE:** 61103091

### Colors



















### **Size Guide**

| International Sizes | XXS     |       | XS |    | S   |     | M       |     | L   |     | XL      |      | XXL   |       | 3XL   |       | 4XL |     | 5XL |       |
|---------------------|---------|-------|----|----|-----|-----|---------|-----|-----|-----|---------|------|-------|-------|-------|-------|-----|-----|-----|-------|
| IT - DE             | 36      | 38    | 40 | 42 | 44  | 46  | 48      | 50  | 52  | 54  | 56      | 58   | 60    | 62    | 64    | 66    | 68  | 70  | 72  | 74    |
| FR - ES             | 32      | 34    | 36 | 38 | 40  | 42  | 44      | 46  | 48  | 50  | 52      | 54   | 56    | 58    | 60    | 62    | 64  | 66  | 68  | 70    |
| UK                  | 29      | 30    | 31 | 33 | 34  | 36  | 38      | 39  | 41  | 42  | 44