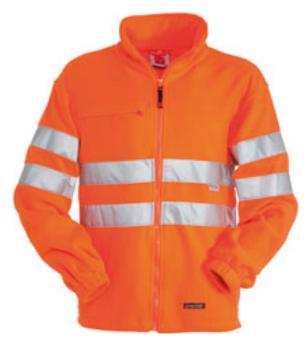

#### **ITEM'S DESCRIPTION:**

Men's high-visibility fleece with 3M stripes, with plastic zip, adjustable drawstring at the waist, elasticated cuffs, two pockets with concealed zip, one front zip pocket, reinforced seams.