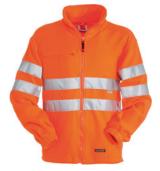

## HIGH VISIBILITY - POLAR AND TECHNICAL FLEECE **JACKET**

#### **ITEM'S DESCRIPTION:**

Men's high-visibility fleece with 3M stripes, with plastic zip, adjustable drawstring at the waist, elasticated cuffs, two pockets with concealed zip, one front zip pocket, reinforced seams.