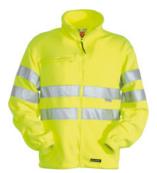

#### **ITEM'S DESCRIPTION:**

Men's high-visibility fleece with 3M stripes, with plastic zip, adjustable drawstring at the waist, elasticated cuffs, two pockets with concealed zip, one front zip pocket, reinforced seams.

**FLUORESCENT YELLOW**