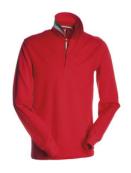

## ITEM'S DESCRIPTION:

Men's long-sleeved polo shirt with 3, matching, mother-ofpearl effect buttons, matching collar, with contrasting underside (colours of the flag). Inner button flap and side vents with colours of the flag, rib collar and sleeve edging, concealed collar stitching, side reinforcement tape, inner neck tape

WHITE/ITALY

**RED/ITALY** 

**BLACK/ITALY** 

**ROYAL BLUE/ITALY** 

NAVY BLUE/ITALY