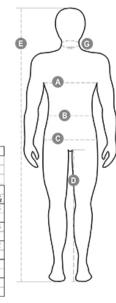

## ITEM'S DESCRIPTION:

Men's long-sleeved polo shirt with 3, matching, mother-ofpearl effect buttons, matching collar, with contrasting underside (colours of the flag). Inner button flap and side vents with colours of the flag, rib collar and sleeve edging, concealed collar stitching, side reinforcement tape, inner neck tape