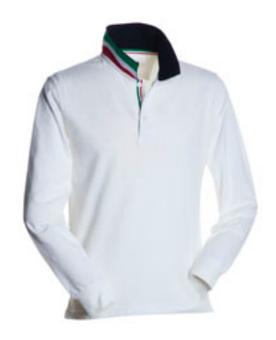

## ITEM'S DESCRIPTION:

Men's long-sleeved polo shirt with 3, matching, mother-ofpearl effect buttons, matching collar, with contrasting underside (colours of the flag). Inner button flap and side vents with colours of the flag, rib collar and sleeve edging, concealed collar stitching, side reinforcement tape, inner neck tape