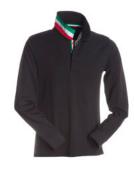

## ITEM'S DESCRIPTION:

Men's long-sleeved polo shirt with 3, matching, mother-ofpearl effect buttons, matching collar, with contrasting underside (colours of the flag). Inner button flap and side vents with colours of the flag, rib collar and sleeve edging, concealed collar stitching, side reinforcement tape, inner neck tape

WHITE/ITALY

**RED/ITALY** 

**BLACK/ITALY** 

**ROYAL BLUE/ITALY** 

NAVY BLUE/ITALY