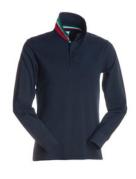

## ITEM'S DESCRIPTION:

Men's long-sleeved polo shirt with 3, matching, mother-ofpearl effect buttons, matching collar, with contrasting underside (colours of the flag). Inner button flap and side vents with colours of the flag, rib collar and sleeve edging, concealed collar stitching, side reinforcement tape, inner neck tape

WHITE/ITALY

**RED/ITALY** 

**BLACK/ITALY** 

**ROYAL BLUE/ITALY** 

NAVY BLUE/ITALY