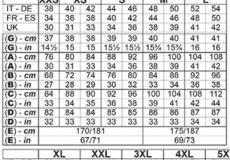

## **CARE LABEL:**

|          | XL      |      | XXL   |       | 3XL |       | 4XL |     | 5XL   |       |
|----------|---------|------|-------|-------|-----|-------|-----|-----|-------|-------|
| IT - DE  | 56      | 58   | 60    | 62    | 64  | 66    | 68  | 70  | 72    | 74    |
| FR - ES  | 52      | 54   | 56    | 58    | 60  | 62    | 64  | 66  | 68    | 70    |
| UK       | 44      | 46   | 47    | 48    | 50  | 52    | 53  | 55  | 56    | 58    |
| (G) - cm | 42,5    | 42,5 | 44    | 44    | 45  | 45    | 46  | 46  | 47    | 47    |
| (G) - in | 16¾     | 16¾  | 171/4 | 171/4 | 17¾ | 173/4 | 18  | 18  | 181/2 | 181/2 |
| (A) - cm | 112     | 116  | 120   | 124   | 128 | 132   | 136 | 140 | 144   | 148   |
| (A) - in | 44      | 46   | 47    | 48    | 50  | 52    | 53  | 55  | 56    | 58    |
| (B) - cm | 100     | 104  | 108   | 112   | 116 | 120   | 124 | 128 | 132   | 136   |
| (B) - in | 40      | 41   | 43    | 45    | 46  | 48    | 49  | 51  | 52    | 54    |
| (C) - cm | 116     | 120  | 124   | 128   | 132 | 136   | 140 | 144 | 148   | 152   |
| (C) - in | 46      | 47   | 49    | 50    | 52  | 53    | 55  | 56  | 58    | 59    |
| (D) - cm | 88      | 88   | 88    | 88    | 88  | 88    | 89  | 89  | 89    | 89    |
| (D) - in | 34      | 34   | 34    | 34    | 34  | 34    | 35  | 35  | 35    | 35    |
| (E) - cm | 175/189 |      |       |       |     |       |     |     |       |       |
| (E) - in | 69/75   |      |       |       |     |       |     |     |       |       |