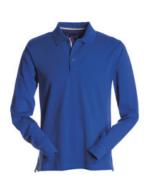

## ITEM'S DESCRIPTION:

Men's long-sleeved polo shirt with 3, matching, mother-ofpearl effect buttons, matching collar, with contrasting underside (colours of the flag). Inner button flap and side vents with colours of the flag, rib collar and sleeve edging, concealed collar stitching, side reinforcement tape, inner neck tape

WHITE/ITALY

**RED/ITALY** 

**BLACK/ITALY** 

**ROYAL BLUE/ITALY** 

NAVY BLUE/ITALY