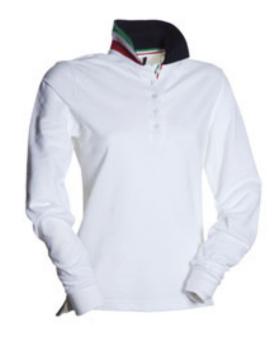

### **ITEM'S DESCRIPTION:**

Women's long-sleeved fitted polo shirt with 5, matching, mother-of-pearl effect buttons, matching collar, with contrasting underside (colours of the flag). Inner button flap and side vents with colours of the flag, rib collar and cuffs, concealed collar stitching, side reinforcement tape.