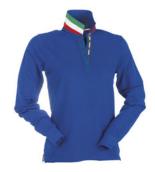

### **ITEM'S DESCRIPTION:**

Women's long-sleeved fitted polo shirt with 5, matching, mother-of-pearl effect buttons, matching collar, with contrasting underside (colours of the flag). Inner button flap and side vents with colours of the flag, rib collar and cuffs, concealed collar stitching, side reinforcement tape.

#### **CARE LABEL:**

**FABRIC/YARN: PIQUET** 100% COTTON 210 GR/MQ

**AVAILABLE SIZES: S-M-L** 

MADE IN: MADE IN BANGLADESH

MADE IN PAKISTAN

HS CODE: 61102099

**CERTIFICATIONS:** 

WHITE/ITALY

RED/ITALY

**BLACK/ITALY** 

**ROYAL BLUE/ITALY** 

NAVY BLUE/ITALY