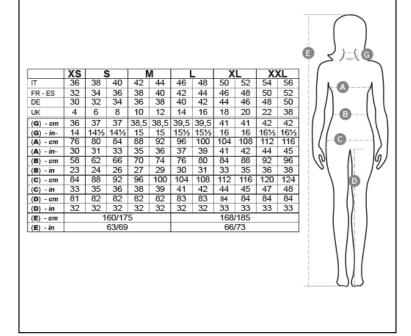

#### **CARE LABEL:**

**FABRIC/YARN: PIQUET** 100% COTTON 210 GR/MQ

**AVAILABLE SIZES: S-M-L** 

MADE IN: MADE IN BANGLADESH

MADE IN PAKISTAN

HS CODE: 61102099

**CERTIFICATIONS:** 

WHITE/ITALY