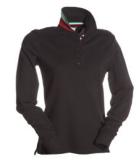

### **ITEM'S DESCRIPTION:**

Women's long-sleeved fitted polo shirt with 5, matching, mother-of-pearl effect buttons, matching collar, with contrasting underside (colours of the flag). Inner button flap and side vents with colours of the flag, rib collar and cuffs, concealed collar stitching, side reinforcement tape.

#### **CARE LABEL:**

**FABRIC/YARN: PIQUET** 100% COTTON 210 GR/MQ

**AVAILABLE SIZES: S-M-L** 

MADE IN: MADE IN BANGLADESH

MADE IN PAKISTAN

HS CODE: 61102099

**CERTIFICATIONS:** 

WHITE/ITALY

RED/ITALY

**BLACK/ITALY** 

**ROYAL BLUE/ITALY** 

NAVY BLUE/ITALY