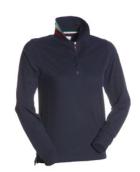

### **ITEM'S DESCRIPTION:**

Women's long-sleeved fitted polo shirt with 5, matching, mother-of-pearl effect buttons, matching collar, with contrasting underside (colours of the flag). Inner button flap and side vents with colours of the flag, rib collar and cuffs, concealed collar stitching, side reinforcement tape.

#### **CARE LABEL:**

**FABRIC/YARN: PIQUET** 100% COTTON 210 GR/MQ

**AVAILABLE SIZES: S-M-L** 

MADE IN: MADE IN BANGLADESH

MADE IN PAKISTAN

HS CODE: 61102099

**CERTIFICATIONS:** 

WHITE/ITALY

RED/ITALY

**BLACK/ITALY** 

**ROYAL BLUE/ITALY** 

NAVY BLUE/ITALY