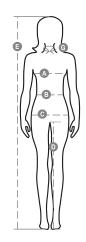

## **Size Guide**

| International Sizes | XS      |    | S     |       | M    |      | L       |       | XL  |     | XXL   |     | 3XL |     |  |
|---------------------|---------|----|-------|-------|------|------|---------|-------|-----|-----|-------|-----|-----|-----|--|
| IT                  | 34      | 36 | 38    | 40    | 42   | 44   | 46      | 48    | 50  | 52  | 54    | 56  | 58  | 60  |  |
| FR - ES             | 30      | 32 | 34    | 36    | 38   | 40   | 42      | 44    | 46  | 48  | 50    | 52  | 54  | 56  |  |
| DE                  | 28      | 30 | 32    | 34    | 36   | 38   | 40      | 42    | 44  | 46  | 48    | 50  | 52  | 54  |  |
| UK                  | 2       | 4  | 6     | 8     | 10   | 12   | 14      | 16    | 18  | 20  | 22    | 24  | 26  | 28  |  |
| (G) - cm            | 36      | 36 | 37    | 37    | 38,5 | 38,5 | 39,5    | 39,5  | 41  | 41  | 42    | 42  | 43  | 43  |  |
| (G) - in            | 14      | 14 | 141/2 | 141/2 | 15   | 15   | 15½     | 15½   | 16  | 16  | 161/2 | 16½ | 17  | 17  |  |
| (A) - cm            | 72      | 76 | 80    | 84    | 88   | 92   | 96      | 100   | 104 | 108 | 112   | 116 | 120 | 124 |  |
| ( <b>A</b> ) - in   | 28      | 30 | 31    | 33    | 35   | 36   | 37      | 39    | 41  | 42  | 44    | 45  | 47  | 48  |  |
| ( <b>B</b> ) - cm   | 54      | 58 | 62    | 66    | 70   | 74   | 76      | 80    | 84  | 88  | 92    | 96  | 100 | 104 |  |
| ( <b>B</b> ) - in   | 21      | 23 | 24    | 26    | 27   | 29   | 30      | 31    | 33  | 35  | 36    | 38  | 39  | 41  |  |
| (C) - cm            | 80      | 84 | 88    | 92    | 96   | 100  | 104     | 108   | 112 | 116 | 120   | 124 | 128 | 132 |  |
| (C) - in            | 31      | 33 | 35    | 36    | 38   | 39   | 41      | 42    | 44  | 45  | 47    | 48  | 50  | 51  |  |
| ( <b>D</b> ) - cm   | 81      | 81 | 82    | 82    | 82   | 82   | 83      | 83    | 84  | 84  | 84    | 84  | 85  | 85  |  |
| ( <b>D</b> ) - in   | 32      | 32 | 32    | 32    | 32   | 32   | 32      | 32    | 33  | 33  | 33    | 33  | 34  | 34  |  |
| (E) - cm            | 160/175 |    |       |       |      |      | 168/185 |       |     |     |       |     |     |     |  |
| (E) - in            | 63/69   |    |       |       |      |      |         | 66/73 |     |     |       |     |     |     |  |