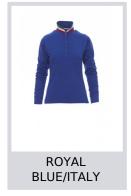

# **LONG NATION LADY**

000084-0021

Women's long-sleeved fitted polo shirt with 5, matching, mother-of-pearl effect buttons, matching collar, with contrasting underside (colours of the flag). Inner button flap and side vents with colours of the flag, rib collar and cuffs, concealed collar stitching, side reinforcement tape.

#### **Colors**