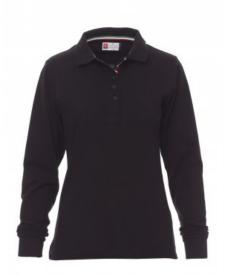

# **LONG NATION LADY**

000084-0021

Women's long-sleeved fitted polo shirt with 5, matching, mother-of-pearl effect buttons, matching collar, with contrasting underside (colours of the flag). Inner button flap and side vents with colours of the flag, rib collar and cuffs, concealed collar stitching, side reinforcement tape.

**Composition: 100% COTTON** 

**Appearance:** PIQUET **Weight:** 210 GR/MQ

Sizes:

Packaging: 5/25

MADE IN: MADE IN BANGLADESH MADE IN PAKISTAN

**HS CODE:** 61102099