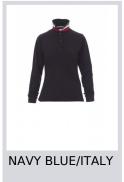

# **LONG NATION LADY**

000084-0021

Women's long-sleeved fitted polo shirt with 5, matching, mother-of-pearl effect buttons, matching collar, with contrasting underside (colours of the flag). Inner button flap and side vents with colours of the flag, rib collar and cuffs, concealed collar stitching, side reinforcement tape.

#### **Colors**