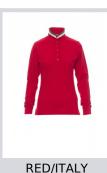

# **LONG NATION LADY**

000084-0021

Women's long-sleeved fitted polo shirt with 5, matching, mother-of-pearl effect buttons, matching collar, with contrasting underside (colours of the flag). Inner button flap and side vents with colours of the flag, rib collar and cuffs, concealed collar stitching, side reinforcement tape.

#### **Colors**