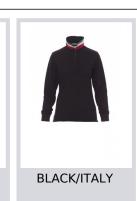

# **LONG NATION LADY**

000084-0021

Women's long-sleeved fitted polo shirt with 5, matching, mother-of-pearl effect buttons, matching collar, with contrasting underside (colours of the flag). Inner button flap and side vents with colours of the flag, rib collar and cuffs, concealed collar stitching, side reinforcement tape.

#### **Colors**