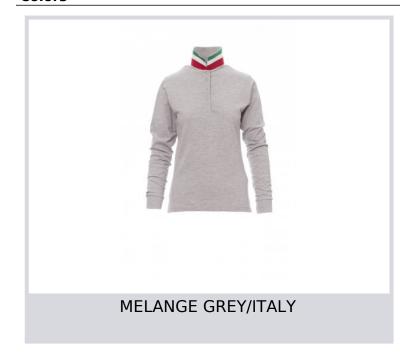

# LONG NATION LADY MELANGE

001113-0368

Women's long-sleeved fitted polo shirt with 5, matching, mother-of-pearl effect buttons, matching collar, with contrasting underside (colours of the flag). Inner button flap and side vents with colours of the flag, rib collar and sleeve edging, concealed collar stitching, side reinforcement tape

**Composition:** 90% COTTON + 10% POLYESTER **Appearance:** PIQUET WITH 10% POLYESTER

Weight: 210 GR/MQ

Sizes:

Packaging: 5/25

MADE IN: MADE IN PAKISTAN MADE IN BANGLADESH

**HS CODE:** 61102099