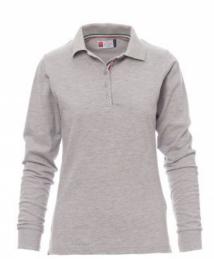

# LONG NATION LADY MELANGE

001113-0368

Women's long-sleeved fitted polo shirt with 5, matching, mother-of-pearl effect buttons, matching collar, with contrasting underside (colours of the flag). Inner button flap and side vents with colours of the flag, rib collar and sleeve edging, concealed collar stitching, side reinforcement tape

**Composition:** 90% COTTON + 10% POLYESTER **Appearance:** PIQUET WITH 10% POLYESTER

Weight: 210 GR/MQ

Sizes:

Packaging: 5/25

MADE IN: MADE IN PAKISTAN MADE IN BANGLADESH

**HS CODE:** 61102099