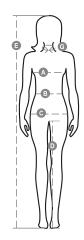

### Colors

**Size Guide** 

| International Sizes | XS      |    | S     |       | M    |      | L       |      | XL  |     | XXL |     | 3XL |     |
|---------------------|---------|----|-------|-------|------|------|---------|------|-----|-----|-----|-----|-----|-----|
| IT                  | 34      | 36 | 38    | 40    | 42   | 44   | 46      | 48   | 50  | 52  | 54  | 56  | 58  | 60  |
| FR - ES             | 30      | 32 | 34    | 36    | 38   | 40   | 42      | 44   | 46  | 48  | 50  | 52  | 54  | 56  |
| DE                  | 28      | 30 | 32    | 34    | 36   | 38   | 40      | 42   | 44  | 46  | 48  | 50  | 52  | 54  |
| UK                  | 2       | 4  | 6     | 8     | 10   | 12   | 14      | 16   | 18  | 20  | 22  | 24  | 26  | 28  |
| ( <b>G</b> ) - cm   | 36      | 36 | 37    | 37    | 38,5 | 38,5 | 39,5    | 39,5 | 41  | 41  | 42  | 42  | 43  | 43  |
| (G) - in            | 14      | 14 | 141/2 | 141/2 | 15   | 15   | 15½     | 15½  | 16  | 16  | 16½ | 16½ | 17  | 17  |
| (A) - cm            | 72      | 76 | 80    | 84    | 88   | 92   | 96      | 100  | 104 | 108 | 112 | 116 | 120 | 124 |
| (A) - in            | 28      | 30 | 31    | 33    | 35   | 36   | 37      | 39   | 41  | 42  | 44  | 45  | 47  | 48  |
| (B) - cm            | 54      | 58 | 62    | 66    | 70   | 74   | 76      | 80   | 84  | 88  | 92  | 96  | 100 | 104 |
| (B) - in            | 21      | 23 | 24    | 26    | 27   | 29   | 30      | 31   | 33  | 35  | 36  | 38  | 39  | 41  |
| (C) - cm            | 80      | 84 | 88    | 92    | 96   | 100  | 104     | 108  | 112 | 116 | 120 | 124 | 128 | 132 |
| (C) - in            | 31      | 33 | 35    | 36    | 38   | 39   | 41      | 42   | 44  | 45  | 47  | 48  | 50  | 51  |
| ( <b>D</b> ) - cm   | 81      | 81 | 82    | 82    | 82   | 82   | 83      | 83   | 84  | 84  | 84  | 84  | 85  | 85  |
| ( <b>D</b> ) - in   | 32      | 32 | 32    | 32    | 32   | 32   | 32      | 32   | 33  | 33  | 33  | 33  | 34  | 34  |
| (E) - cm            | 160/175 |    |       |       |      |      | 168/185 |      |     |     |     |     |     |     |
| (E) - in            | 63/69   |    |       |       |      |      | 66/73   |      |     |     |     |     |     |     |