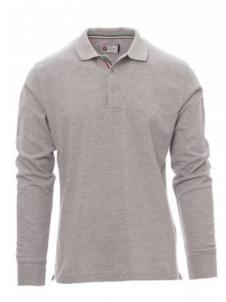

# **LONG NATION MELANGE**

001112-0368

Men's long-sleeved polo shirt with 3, matching, mother-of-pearl effect buttons, matching collar, with contrasting underside (colours of the flag). Inner button flap and side vents with colours of the flag, rib collar and sleeve edging, concealed collar stitching, side reinforcement tape, inner neck tape

**Composition:** 90% COTTON + 10% POLYESTER **Appearance:** PIQUET WITH 10% POLYESTER

Weight: 210 GR/MQ

Sizes:

Packaging: 5/25

MADE IN: MADE IN PAKISTAN MADE IN BANGLADESH

**HS CODE:** 61102091