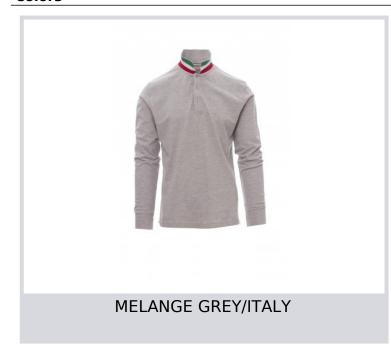

# **LONG NATION MELANGE**

001112-0368

Men's long-sleeved polo shirt with 3, matching, mother-of-pearl effect buttons, matching collar, with contrasting underside (colours of the flag). Inner button flap and side vents with colours of the flag, rib collar and sleeve edging, concealed collar stitching, side reinforcement tape, inner neck tape

### Colors