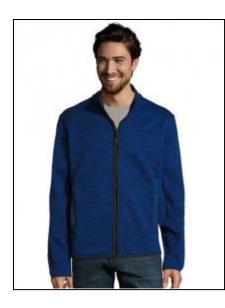

## **Turbo Polar Fleece Full Zipp**

Art.-Nr.: LP01652

- Zip jacket
- Mouliné effect
- 2 pockets
- Round neck
- Contrast elasticated binding at cuffs and bottom
- Brushed inside

## Information

Catalogue page TexStyles 303 Material Fleece

Production Certificates Fair Working Conditions

Grammage in g/m<sup>2</sup> 340 g/m<sup>2</sup>

Composition 100% Polyester

Polybag Single

Collar/Neck Without hood

Stand-up collar

Colorfulness 1-coloured

Mottled

Neck Round neck

Care Instructions Washable at 40°C

May be ironed

Jackets (kind) Fleece jackets

Processing Roughened on the inside

Sleeve With cuffs

Size Run XS, S, M, L, XL, XXL, 3XL, 4XL, 5XL