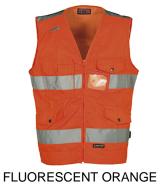

#### **ITEM'S DESCRIPTION:**

High-visibility fitted jeans-style type vest with 3M reflective stripes, front fastening with zip, two lock system kangaroo front pockets with closure flap and metal button, two breast pockets with one lock system with detachable badge and mobile phone holder.