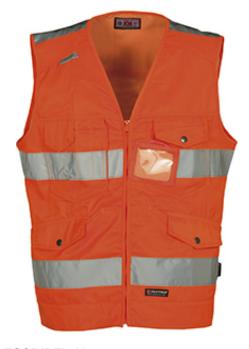

#### **ITEM'S DESCRIPTION:**

High-visibility fitted jeans-style type vest with 3M reflective stripes, front fastening with zip, two lock system kangaroo front pockets with closure flap and metal button, two breast pockets with one lock system with detachable badge and mobile phone holder.