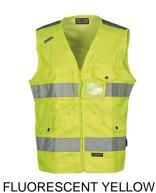

#### **ITEM'S DESCRIPTION:**

High-visibility fitted jeans-style type vest with 3M reflective stripes, front fastening with zip, two lock system kangaroo front pockets with closure flap and metal button, two breast pockets with one lock system with detachable badge and mobile phone holder.