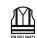

# **MASTER**

000333-0087

High-visibility fitted jeans-style type vest with 3M reflective stripes, front fastening with zip, two lock system kangaroo front pockets with closure flap and metal button, two breast pockets with one lock system with detachable badge and mobile phone holder.