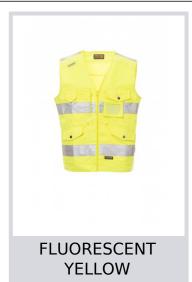

# **MASTER**

000333-0087

High-visibility fitted jeans-style type vest with 3M reflective stripes, front fastening with zip, two lock system kangaroo front pockets with closure flap and metal button, two breast pockets with one lock system with detachable badge and mobile phone holder.

### Colors