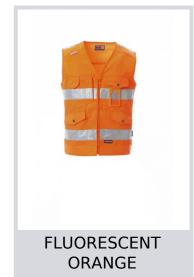

# **MASTER**

000333-0087

High-visibility fitted jeans-style type vest with 3M reflective stripes, front fastening with zip, two lock system kangaroo front pockets with closure flap and metal button, two breast pockets with one lock system with detachable badge and mobile phone holder.

### Colors