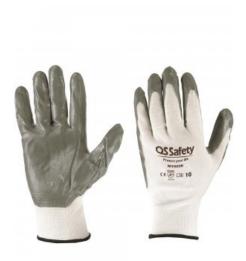

# **N1002E**

001371-0180

Coated nitrile gloves, ventilated back, knit cuff, 13G polyester - Features: very resistant - Strengths: comfort, easy to use, grip, sensitive, precision, resistant to liquids - Areas of application: light, delicate use, precision assembly and handling in dry and wet conditions in the presence of hydrocarbons, lubricants

**Composition:** 100% POLYESTER **Appearance:** NYLON, NITRILE COATED

Sizes:

Packaging: 12/120

MADE IN: MADE IN CHINA HS CODE: 61161020