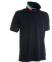

#### ITEM'S DESCRIPTION:

Men's short-sleeved polo shirt with 3, matching, mother-ofpearl effect buttons, matching collar with contrasting underside (colours of the flag). Right sleeve edging with colour trim (same colour as collar), rib collar and sleeve edging, side vent trim with colours of the flag, concealed collar stitching with jersey tape (colours of the flag), side reinforcement tape, inner neck tape