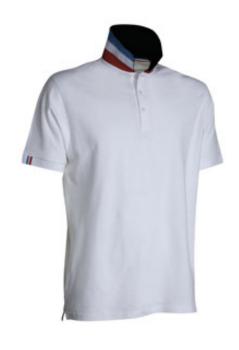

#### ITEM'S DESCRIPTION:

Men's short-sleeved polo shirt with 3, matching, mother-ofpearl effect buttons, matching collar with contrasting underside (colours of the flag). Right sleeve edging with colour trim (same colour as collar), rib collar and sleeve edging, side vent trim with colours of the flag, concealed collar stitching with jersey tape (colours of the flag), side reinforcement tape, inner neck tape