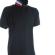

#### ITEM'S DESCRIPTION:

Men's short-sleeved polo shirt with 3, matching, mother-ofpearl effect buttons, matching collar with contrasting underside (colours of the flag). Right sleeve edging with colour trim (same colour as collar), rib collar and sleeve edging, side vent trim with colours of the flag, concealed collar stitching with jersey tape (colours of the flag), side reinforcement tape, inner neck tape