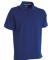

#### ITEM'S DESCRIPTION:

Men's short-sleeved polo shirt with 3, matching, mother-ofpearl effect buttons, matching collar with contrasting underside (colours of the flag). Right sleeve edging with colour trim (same colour as collar), rib collar and sleeve edging, side vent trim with colours of the flag, concealed collar stitching with jersey tape (colours of the flag), side reinforcement tape, inner neck tape