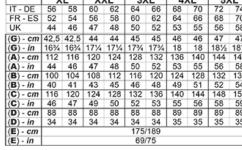

## **TECHNICAL DATASHEET**

**FABRIC/YARN: PIQUET** 

100% COTTON 210 GR/MQ

AVAILABLE SIZES: S-M-L-XL-XXL-3XL-4XL-5XL

(4XL-5XL white, navy blue)

MADE IN: MADE IN BANGLADESH

MADE IN PAKISTAN

**HS CODE:** 61102010