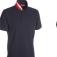

#### ITEM'S DESCRIPTION:

Men's short-sleeved polo shirt with 3, matching, mother-ofpearl effect buttons, matching collar with contrasting underside (colours of the flag). Right sleeve edging with colour trim (same colour as collar), rib collar and sleeve edging, side vent trim with colours of the flag, concealed collar stitching with jersey tape (colours of the flag), side reinforcement tape, inner neck tape