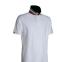

#### ITEM'S DESCRIPTION:

Men's short-sleeved polo shirt with 3, matching, mother-ofpearl effect buttons, matching collar with contrasting underside (colours of the flag). Right sleeve edging with colour trim (same colour as collar), rib collar and sleeve edging, side vent trim with colours of the flag, concealed collar stitching with jersey tape (colours of the flag), side reinforcement tape, inner neck tape