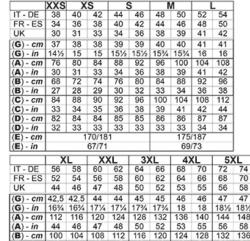

## **TECHNICAL DATASHEET**

**FABRIC/YARN: PIQUET** 

100% COTTON 210 GR/MQ

AVAILABLE SIZES: S-M-L-XL-XXL-3XL-4XL-5XL

(4XL-5XL white, navy blue)

MADE IN: MADE IN BANGLADESH

MADE IN PAKISTAN

**HS CODE:** 61102010