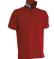

#### ITEM'S DESCRIPTION:

Men's short-sleeved polo shirt with 3, matching, mother-ofpearl effect buttons, matching collar with contrasting underside (colours of the flag). Right sleeve edging with colour trim (same colour as collar), rib collar and sleeve edging, side vent trim with colours of the flag, concealed collar stitching with jersey tape (colours of the flag), side reinforcement tape, inner neck tape