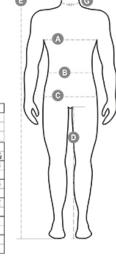

## **TECHNICAL DATASHEET**

**FABRIC/YARN: PIQUET** 

100% COTTON 210 GR/MQ

AVAILABLE SIZES: S-M-L-XL-XXL-3XL-4XL-5XL

(4XL-5XL white, navy blue)

MADE IN: MADE IN BANGLADESH

MADE IN PAKISTAN

**HS CODE:** 61102010