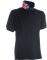

#### ITEM'S DESCRIPTION:

Men's short-sleeved polo shirt with 3, matching, mother-ofpearl effect buttons, matching collar with contrasting underside (colours of the flag). Right sleeve edging with colour trim (same colour as collar), rib collar and sleeve edging, side vent trim with colours of the flag, concealed collar stitching with jersey tape (colours of the flag), side reinforcement tape, inner neck tape