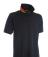

#### ITEM'S DESCRIPTION:

Men's short-sleeved polo shirt with 3, matching, mother-ofpearl effect buttons, matching collar with contrasting underside (colours of the flag). Right sleeve edging with colour trim (same colour as collar), rib collar and sleeve edging, side vent trim with colours of the flag, concealed collar stitching with jersey tape (colours of the flag), side reinforcement tape, inner neck tape