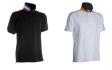

#### ITEM'S DESCRIPTION:

Men's short-sleeved polo shirt with 3, matching, mother-ofpearl effect buttons, matching collar with contrasting underside (colours of the flag). Right sleeve edging with colour trim (same colour as collar), rib collar and sleeve edging, side vent trim with colours of the flag, concealed collar stitching with jersey tape (colours of the flag), side reinforcement tape, inner neck tape