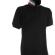

#### ITEM'S DESCRIPTION:

Men's short-sleeved polo shirt with 3, matching, mother-ofpearl effect buttons, matching collar with contrasting underside (colours of the flag). Right sleeve edging with colour trim (same colour as collar), rib collar and sleeve edging, side vent trim with colours of the flag, concealed collar stitching with jersey tape (colours of the flag), side reinforcement tape, inner neck tape