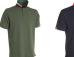

#### ITEM'S DESCRIPTION:

Men's short-sleeved polo shirt with 3, matching, mother-ofpearl effect buttons, matching collar with contrasting underside (colours of the flag). Right sleeve edging with colour trim (same colour as collar), rib collar and sleeve edging, side vent trim with colours of the flag, concealed collar stitching with jersey tape (colours of the flag), side reinforcement tape, inner neck tape