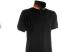

#### ITEM'S DESCRIPTION:

Men's short-sleeved polo shirt with 3, matching, mother-ofpearl effect buttons, matching collar with contrasting underside (colours of the flag). Right sleeve edging with colour trim (same colour as collar), rib collar and sleeve edging, side vent trim with colours of the flag, concealed collar stitching with jersey tape (colours of the flag), side reinforcement tape, inner neck tape