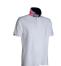

#### ITEM'S DESCRIPTION:

Men's short-sleeved polo shirt with 3, matching, mother-ofpearl effect buttons, matching collar with contrasting underside (colours of the flag). Right sleeve edging with colour trim (same colour as collar), rib collar and sleeve edging, side vent trim with colours of the flag, concealed collar stitching with jersey tape (colours of the flag), side reinforcement tape, inner neck tape