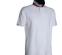

#### ITEM'S DESCRIPTION:

Men's short-sleeved polo shirt with 3, matching, mother-ofpearl effect buttons, matching collar with contrasting underside (colours of the flag). Right sleeve edging with colour trim (same colour as collar), rib collar and sleeve edging, side vent trim with colours of the flag, concealed collar stitching with jersey tape (colours of the flag), side reinforcement tape, inner neck tape