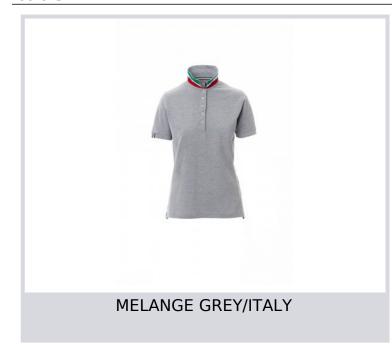

## **NATION LADY MELANGE**

000914-0328

Women's short-sleeved fitted polo shirt with 5, matching, mother-ofpearl effect buttons, matching collar with contrasting underside (colours of the flag). Right sleeve edging with colour trim (same colour as collar), rib collar and sleeve edging, side vent trim with colours of the flag, concealed collar stitching with jersey tape (colours of the flag), side reinforcement tape, inner neck tape