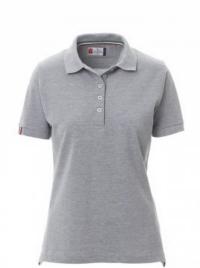

## **NATION LADY MELANGE**

000914-0328

Women's short-sleeved fitted polo shirt with 5, matching, mother-ofpearl effect buttons, matching collar with contrasting underside (colours of the flag). Right sleeve edging with colour trim (same colour as collar), rib collar and sleeve edging, side vent trim with colours of the flag, concealed collar stitching with jersey tape (colours of the flag), side reinforcement tape, inner neck tape