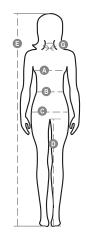

#### **Size Guide**

| International Sizes | XS      |    | S     |       | M    |      | L       |      | XL  |     | XXL |     | 3XL |     |
|---------------------|---------|----|-------|-------|------|------|---------|------|-----|-----|-----|-----|-----|-----|
| IT                  | 34      | 36 | 38    | 40    | 42   | 44   | 46      | 48   | 50  | 52  | 54  | 56  | 58  | 60  |
| FR - ES             | 30      | 32 | 34    | 36    | 38   | 40   | 42      | 44   | 46  | 48  | 50  | 52  | 54  | 56  |
| DE                  | 28      | 30 | 32    | 34    | 36   | 38   | 40      | 42   | 44  | 46  | 48  | 50  | 52  | 54  |
| UK                  | 2       | 4  | 6     | 8     | 10   | 12   | 14      | 16   | 18  | 20  | 22  | 24  | 26  | 28  |
| (G) - cm            | 36      | 36 | 37    | 37    | 38,5 | 38,5 | 39,5    | 39,5 | 41  | 41  | 42  | 42  | 43  | 43  |
| (G) - in            | 14      | 14 | 141/2 | 141/2 | 15   | 15   | 15½     | 15½  | 16  | 16  | 16½ | 16½ | 17  | 17  |
| (A) - cm            | 72      | 76 | 80    | 84    | 88   | 92   | 96      | 100  | 104 | 108 | 112 | 116 | 120 | 124 |
| (A) - in            | 28      | 30 | 31    | 33    | 35   | 36   | 37      | 39   | 41  | 42  | 44  | 45  | 47  | 48  |
| (B) - cm            | 54      | 58 | 62    | 66    | 70   | 74   | 76      | 80   | 84  | 88  | 92  | 96  | 100 | 104 |
| (B) - in            | 21      | 23 | 24    | 26    | 27   | 29   | 30      | 31   | 33  | 35  | 36  | 38  | 39  | 41  |
| (C) - cm            | 80      | 84 | 88    | 92    | 96   | 100  | 104     | 108  | 112 | 116 | 120 | 124 | 128 | 132 |
| (C) - in            | 31      | 33 | 35    | 36    | 38   | 39   | 41      | 42   | 44  | 45  | 47  | 48  | 50  | 51  |
| ( <b>D</b> ) - cm   | 81      | 81 | 82    | 82    | 82   | 82   | 83      | 83   | 84  | 84  | 84  | 84  | 85  | 85  |
| ( <b>D</b> ) - in   | 32      | 32 | 32    | 32    | 32   | 32   | 32      | 32   | 33  | 33  | 33  | 33  | 34  | 34  |
| (E) - cm            | 160/175 |    |       |       |      |      | 168/185 |      |     |     |     |     |     |     |
| (E) - in            | 63/69   |    |       |       |      |      | 66/73   |      |     |     |     |     |     |     |