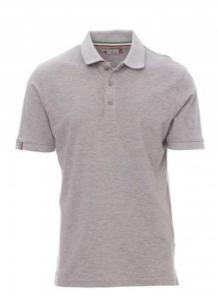

## **NATION MELANGE**

000913-0368

Men's short-sleeved polo shirt with 3, matching, mother-of-pearl effect buttons, matching collar with contrasting underside (colours of the flag). Right sleeve edging with colour trim (same colour as collar), rib collar and sleeve edging, side vent trim with colours of the flag, concealed collar stitching with jersey tape (colours of the flag), side reinforcement tape, inner neck tape

Composition: 90% COTTON + 10% POLYESTER
Appearance: PIQUET WITH 10% POLYESTER

Weight: 210 GR/MQ

Sizes:

Packaging: 5/25

MADE IN: MADE IN PAKISTAN

**HS CODE:** 61102010