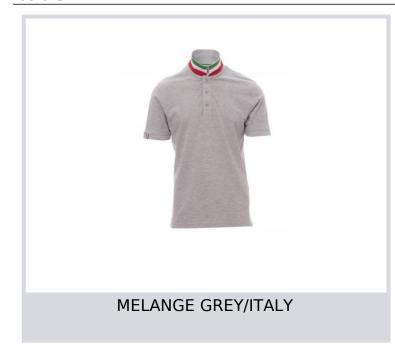

## **NATION MELANGE**

000913-0368

Men's short-sleeved polo shirt with 3, matching, mother-of-pearl effect buttons, matching collar with contrasting underside (colours of the flag). Right sleeve edging with colour trim (same colour as collar), rib collar and sleeve edging, side vent trim with colours of the flag, concealed collar stitching with jersey tape (colours of the flag), side reinforcement tape, inner neck tape

Composition: 90% COTTON + 10% POLYESTER
Appearance: PIQUET WITH 10% POLYESTER

Weight: 210 GR/MQ

Sizes:

Packaging: 5/25

MADE IN: MADE IN PAKISTAN

**HS CODE:** 61102010

## Colors