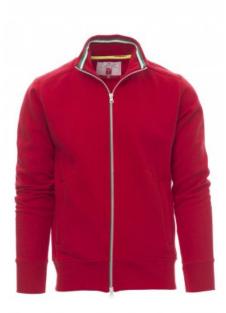

# **NAZIONALE**

000017-0001

Men's sweatshirt with full, contrasting three-coloured plastic SBS zip with double metal pull, rib collar with contrasting trim, fitted sleeves, two outer pockets, stretch rib cuffs and hem, reinforced seams.

**Composition:** 70% COTTON + 30% POLYESTER

**Appearance:** BRUSHED FLEECE

Weight: 300 GR/MQ

Sizes:

Packaging: 5/20

**MADE IN: MADE IN PAKISTAN** 

**HS CODE:** 61102091