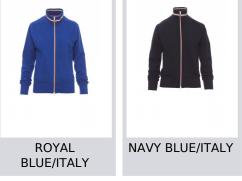

## NAZIONALE LADY

000018-0001

Women's fitted sweatshirt with full, contrasting three-coloured plastic SBS zip with double metal pull, rib collar with contrasting trim, fitted sleeves, two outer pockets, stretch rib cuffs and hem, reinforced seams.

Composition: 70% COTTON + 30% POLYESTER Appearance: BRUSHED FLEECE Weight: 300 GR/MQ Sizes: Packaging: 5/20

MADE IN: MADE IN PAKISTAN HS CODE: 61102099