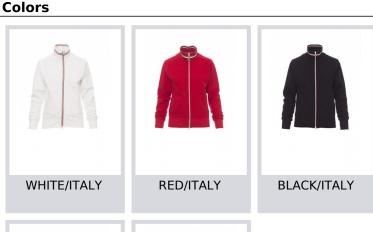

## NAZIONALE LADY

000018-0001

Women's fitted sweatshirt with full, contrasting three-coloured plastic SBS zip with double metal pull, rib collar with contrasting trim, fitted sleeves, two outer pockets, stretch rib cuffs and hem, reinforced seams.

Composition: 70% COTTON + 30% POLYESTER Appearance: BRUSHED FLEECE Weight: 300 GR/MQ Sizes: Packaging: 5/20

MADE IN: MADE IN PAKISTAN HS CODE: 61102099