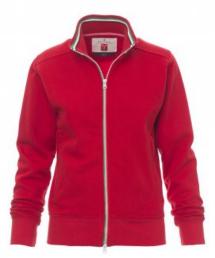

## NAZIONALE LADY

000018-0001

Women's fitted sweatshirt with full, contrasting three-coloured plastic SBS zip with double metal pull, rib collar with contrasting trim, fitted sleeves, two outer pockets, stretch rib cuffs and hem, reinforced seams.

Composition: 70% COTTON + 30% POLYESTER Appearance: BRUSHED FLEECE Weight: 300 GR/MQ Sizes: Packaging: 5/20

MADE IN: MADE IN PAKISTAN HS CODE: 61102099