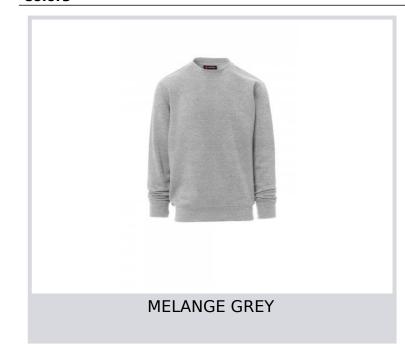

#### MELANGE

## **NEW ORLEANS**

001647-0555

Men's crew neck sweatshirt, fitted sleeves, stretch rib cuffs and

hem, reinforced seams.

**Composition:** 60% COTTON + 40% POLYESTER

**Appearance:** GARZATO **Weight:** 260 GR/MQ

Sizes:

Packaging: 1/20

MADE IN: MADE IN PAKISTAN

**HS CODE:** 61102010

#### Colors









### **Size Guide**

| International Sizes | XXS     |       | XS |    | S   |     | M       |       | L   |     | XL      |      | XXL   |       | 3XL   |       | 4XL |     | 5XL |     |
|---------------------|---------|-------|----|----|-----|-----|---------|-------|-----|-----|---------|------|-------|-------|-------|-------|-----|-----|-----|-----|
| IT - DE             | 36      | 38    | 40 | 42 | 44  | 46  | 48      | 50    | 52  | 54  | 56      | 58   | 60    | 62    | 64    | 66    | 68  | 70  | 72  | 74  |
| FR - ES             | 32      | 34    | 36 | 38 | 40  | 42  | 44      | 46    | 48  | 50  | 52      | 54   | 56    | 58    | 60    | 62    | 64  | 66  | 68  | 70  |
| UK                  | 29      | 30    | 31 | 33 | 34  | 36  | 38      | 39    | 41  | 42  | 44      |