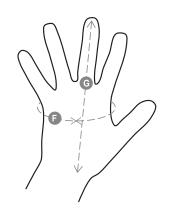

## **Size Guide**

| Taglie Internazionali    | XS     | S    | М      | L    | XL   | XXL  |
|--------------------------|--------|------|--------|------|------|------|
| Taglie Numeriche         | 6      | 7    | 8      | 9    | 10   | 11   |
| ( <b>F</b> ) - <i>cm</i> | 15,2   | 17,8 | 20,3   | 22,9 | 25,4 | 27,9 |
| ( <b>F</b> ) - <i>in</i> | 6      | 7    | 8      | 9    | 10   | 11   |
| ( <b>G</b> ) - <i>cm</i> | 16     | 17,1 | 18,2   | 19,2 | 20,4 | 21,5 |
| ( <b>G</b> ) - in        | 6-61/2 | 6½-7 | 7-71/2 | 71/2 | 8    | 81/2 |