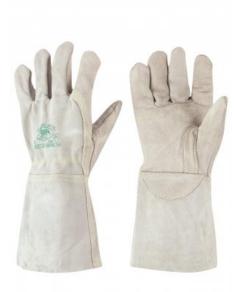

# **OK/14C**

000514-0160

Cowhide split leather glove, double palm, wrist protection, thumb protection, finger insert, inner elastic, 15 cm split leather cuff, Kevlar stitching - Features: sturdy, very resistant - Strengths: grip, protection - Areas of application: heavy-duty handling, suitable for contact with hot, deburred material

Composition: BOVINE SPLIT LEATHER Appearance: BOVINE SPLIT LEATHER

Sizes:

Packaging: 12/120

MADE IN: MADE IN CHINA HS CODE: 42032910