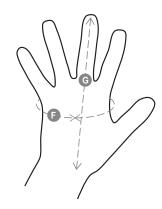

### **Size Guide**

| Taglie Internazionali    | XS     | S    | М      | L    | XL   | XXL  |
|--------------------------|--------|------|--------|------|------|------|
| Taglie Numeriche         | 6      | 7    | 8      | 9    | 10   | 11   |
| ( <b>F</b> ) - <i>cm</i> | 15,2   | 17,8 | 20,3   | 22,9 | 25,4 | 27,9 |
| ( <b>F</b> ) - <i>in</i> | 6      | 7    | 8      | 9    | 10   | 11   |
| ( <b>G</b> ) - <i>cm</i> | 16     | 17,1 | 18,2   | 19,2 | 20,4 | 21,5 |
| ( <b>G</b> ) - in        | 6-61/2 | 6½-7 | 7-71/2 | 7½   | 8    | 81/2 |