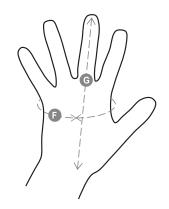

### **Size Guide**

| Taglie Internazionali    | XS     | S      | М      | L    | XL   | XXL  |
|--------------------------|--------|--------|--------|------|------|------|
| Taglie Numeriche         | 6      | 7      | 8      | 9    | 10   | 11   |
| ( <b>F</b> ) - <i>cm</i> | 15,2   | 17,8   | 20,3   | 22,9 | 25,4 | 27,9 |
| ( <b>F</b> ) - <i>in</i> | 6      | 7      | 8      | 9    | 10   | 11   |
| ( <b>G</b> ) - <i>cm</i> | 16     | 17,1   | 18,2   | 19,2 | 20,4 | 21,5 |
| ( <b>G</b> ) - in        | 6-61/2 | 61/2-7 | 7-71/2 | 71/2 | 8    | 81/2 |