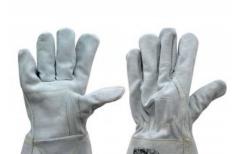

# OK/7C

000515-0160

Cowhide split leather glove, double palm, wrist protection, thumb protection, finger insert, inner elastic, 7 cm leather cuff, Kevlar stitching - Features: sturdy, very resistant - Strengths: grip, protection - Areas of application: heavy-duty handling, suitable for

contact with hot, deburred material **Composition:** BOVINE SPLIT LEATHER **Appearance:** BOVINE SPLIT LEATHER

Sizes:

Packaging: 12/120

MADE IN: MADE IN INDIA HS CODE: 42032910