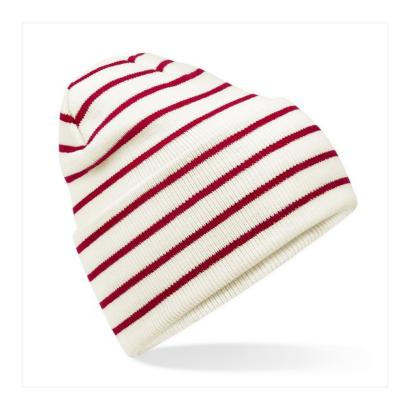

## **ORIGINAL DEEP CUFFED STRIPED BEANIE** B39R

## **OVERVIEW**

50% Recycled Polyester/50%
Acrylic
Contains 100% GRS certified
recycled polyester, certified by
Control Union CU811033
Contains at least 50% Recycled
Polyester
Classic stripe design
Double layer knit
Wide cuffed design for optimal
decoration
TearAway label for ease of
rebranding

## **AVAILABLE COLOURS**

French Navy/Soft White

Soft ft White/Classic Red

Soft White/French Navy

 $\textbf{Source:} \ https://beechfield.com/products/b39r-original-deep-cuffed-striped-beanie}$