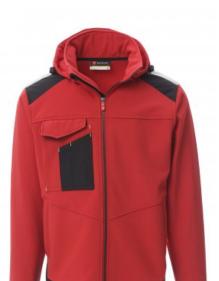

# PERFORMER 2.0

001473-0053

WP/MM 8000 MVP/GR 5000 Men's ergonomic jacket, fitted sleeve, full plastic SBS zip with vauto lock metal pull, two zipped side pockets, one multipurpose breast pocket with concealed badge holder and LOCK SYSTEM concealed closing flap, 3M reflective stripes on the shoulders, elastic and Velcro fastening, removable and adjustable hood with elastic drawstring with stopper.

**Composition:** 93% POLYESTER + 7 %ELASTANE

**Appearance:** SOFT-SHELL

Weight: 330 GR/MQ

Sizes:

Packaging: 1/10

MADE IN: MADE IN CHINA **HS CODE:** 62019300

#### Colors

RED/BLACK