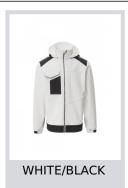

# PERFORMER 2.0

001473-0053

WP/MM 8000 MVP/GR 5000 Men's ergonomic jacket, fitted sleeve, full plastic SBS zip with vauto lock metal pull, two zipped side pockets, one multipurpose breast pocket with concealed badge holder and LOCK SYSTEM concealed closing flap, 3M reflective stripes on the shoulders, elastic and Velcro fastening, removable and adjustable hood with elastic drawstring with stopper.

**Composition:** 93% POLYESTER + 7 %ELASTANE

**Appearance:** SOFT-SHELL

Weight: 330 GR/MQ

Sizes:

Packaging: 1/10

MADE IN: MADE IN CHINA **HS CODE:** 62019300





















#### Colors





RED/BLACK









#### **Size Guide**





## **Washing instructions**













### Certifications



C € I CAT