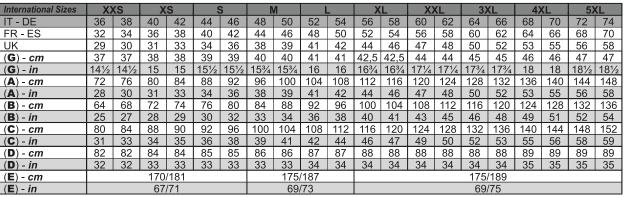

# PERFORMER 2.0

001473-0053

WP/MM 8000 MVP/GR 5000 Men's ergonomic jacket, fitted sleeve, full plastic SBS zip with vauto lock metal pull, two zipped side pockets, one multipurpose breast pocket with concealed badge holder and LOCK SYSTEM concealed closing flap, 3M reflective stripes on the shoulders, elastic and Velcro fastening, removable and adjustable hood with elastic drawstring with stopper.

**Composition:** 93% POLYESTER + 7 %ELASTANE

**Appearance:** SOFT-SHELL

Weight: 330 GR/MQ

Sizes:

Packaging: 1/10

MADE IN: MADE IN CHINA **HS CODE:** 62019300





















#### Colors





RED/BLACK









#### **Size Guide**





## **Washing instructions**













### Certifications



C € I CAT