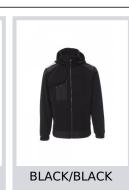

# PERFORMER 2.0

001473-0053

WP/MM 8000 MVP/GR 5000 Men's ergonomic jacket, fitted sleeve, full plastic SBS zip with vauto lock metal pull, two zipped side pockets, one multipurpose breast pocket with concealed badge holder and LOCK SYSTEM concealed closing flap, 3M reflective stripes on the shoulders, elastic and Velcro fastening, removable and adjustable hood with elastic drawstring with stopper.