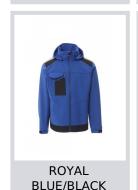

# PERFORMER 2.0

001473-0053

WP/MM 8000 MVP/GR 5000 Men's ergonomic jacket, fitted sleeve, full plastic SBS zip with vauto lock metal pull, two zipped side pockets, one multipurpose breast pocket with concealed badge holder and LOCK SYSTEM concealed closing flap, 3M reflective stripes on the shoulders, elastic and Velcro fastening, removable and adjustable hood with elastic drawstring with stopper.