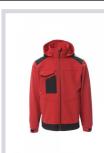

# PERFORMER 2.0

001473-0053

WP/MM 8000 MVP/GR 5000 Men's ergonomic jacket, fitted sleeve, full plastic SBS zip with vauto lock metal pull, two zipped side pockets, one multipurpose breast pocket with concealed badge holder and LOCK SYSTEM concealed closing flap, 3M reflective stripes on the shoulders, elastic and Velcro fastening, removable and adjustable hood with elastic drawstring with stopper.

#### Colors

RED/BLACK