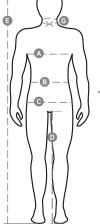

# PERFORMER 2.0

001473-0053

WP/MM 8000 MVP/GR 5000 Men's ergonomic jacket, fitted sleeve, full plastic SBS zip with vauto lock metal pull, two zipped side pockets, one multipurpose breast pocket with concealed badge holder and LOCK SYSTEM concealed closing flap, 3M reflective stripes on the shoulders, elastic and Velcro fastening, removable and adjustable hood with elastic drawstring with stopper.

**Composition:** 93% POLYESTER + 7 %ELASTANE

**Appearance:** SOFT-SHELL

Weight: 330 GR/MQ

Sizes:

Packaging: 1/10

MADE IN: MADE IN CHINA **HS CODE:** 62019300





















#### Colors





RED/BLACK









#### **Size Guide**





## **Washing instructions**













### Certifications



C € I CAT