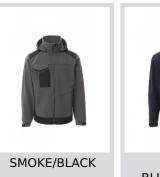

# PERFORMER 2.0

001473-0053

WP/MM 8000 MVP/GR 5000 Men's ergonomic jacket, fitted sleeve, full plastic SBS zip with vauto lock metal pull, two zipped side pockets, one multipurpose breast pocket with concealed badge holder and LOCK SYSTEM concealed closing flap, 3M reflective stripes on the shoulders, elastic and Velcro fastening, removable and adjustable hood with elastic drawstring with stopper.