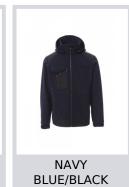

# PERFORMER 2.0

001473-0053

WP/MM 8000 MVP/GR 5000 Men's ergonomic jacket, fitted sleeve, full plastic SBS zip with vauto lock metal pull, two zipped side pockets, one multipurpose breast pocket with concealed badge holder and LOCK SYSTEM concealed closing flap, 3M reflective stripes on the shoulders, elastic and Velcro fastening, removable and adjustable hood with elastic drawstring with stopper.

**Composition:** 93% POLYESTER + 7 %ELASTANE

**Appearance:** SOFT-SHELL

Weight: 330 GR/MQ

Sizes:

Packaging: 1/10

MADE IN: MADE IN CHINA **HS CODE:** 62019300





















#### Colors





RED/BLACK









#### **Size Guide**





## **Washing instructions**













### Certifications



C € I CAT