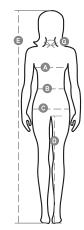

### **Size Guide**

| International Sizes | XS      |    | S     |       | M    |      | L       |      | XL  |     | XXL |     | 3XL |     |
|---------------------|---------|----|-------|-------|------|------|---------|------|-----|-----|-----|-----|-----|-----|
| IT                  | 34      | 36 | 38    | 40    | 42   | 44   | 46      | 48   | 50  | 52  | 54  | 56  | 58  | 60  |
| FR - ES             | 30      | 32 | 34    | 36    | 38   | 40   | 42      | 44   | 46  | 48  | 50  | 52  | 54  | 56  |
| DE                  | 28      | 30 | 32    | 34    | 36   | 38   | 40      | 42   | 44  | 46  | 48  | 50  | 52  | 54  |
| UK                  | 2       | 4  | 6     | 8     | 10   | 12   | 14      | 16   | 18  | 20  | 22  | 24  | 26  | 28  |
| ( <b>G</b> ) - cm   | 36      | 36 | 37    | 37    | 38,5 | 38,5 | 39,5    | 39,5 | 41  | 41  | 42  | 42  | 43  | 43  |
| (G) - in            | 14      | 14 | 141/2 | 141/2 | 15   | 15   | 15½     | 15½  | 16  | 16  | 16½ | 16½ | 17  | 17  |
| (A) - cm            | 72      | 76 | 80    | 84    | 88   | 92   | 96      | 100  | 104 | 108 | 112 | 116 | 120 | 124 |
| (A) - in            | 28      | 30 | 31    | 33    | 35   | 36   | 37      | 39   | 41  | 42  | 44  | 45  | 47  | 48  |
| (B) - cm            | 54      | 58 | 62    | 66    | 70   | 74   | 76      | 80   | 84  | 88  | 92  | 96  | 100 | 104 |
| (B) - in            | 21      | 23 | 24    | 26    | 27   | 29   | 30      | 31   | 33  | 35  | 36  | 38  | 39  | 41  |
| (C) - cm            | 80      | 84 | 88    | 92    | 96   | 100  | 104     | 108  | 112 | 116 | 120 | 124 | 128 | 132 |
| (C) - in            | 31      | 33 | 35    | 36    | 38   | 39   | 41      | 42   | 44  | 45  | 47  | 48  | 50  | 51  |
| ( <b>D</b> ) - cm   | 81      | 81 | 82    | 82    | 82   | 82   | 83      | 83   | 84  | 84  | 84  | 84  | 85  | 85  |
| ( <b>D</b> ) - in   | 32      | 32 | 32    | 32    | 32   | 32   | 32      | 32   | 33  | 33  | 33  | 33  | 34  | 34  |
| (E) - cm            | 160/175 |    |       |       |      |      | 168/185 |      |     |     |     |     |     |     |
| (E) - in            | 63/69   |    |       |       |      |      | 66/73   |      |     |     |     |     |     |     |