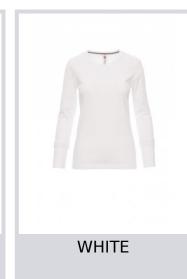

# **PINETA LADY**

000890-0033

Women's long-sleeved crew neck fitted t-shirt, with 1.5 cm spandex mix rib neckband with top stitching on the front, long cuff, contrasting shoulder-to-shoulder reinforcement tape visible on the

inside collar, stretch seams, side seams

**Composition: 100% COTTON** 

**Appearance:** JERSEY **Weight:** 165 GR/MQ

Sizes:

Packaging: 5/50

MADE IN: MADE IN BANGLADESH

**HS CODE:** 61091000

#### Colors











### **Size Guide**

| International Sizes | XS      |    | S     |       | M    |      | L       |      | XL  |     | XXL |     | 3XL |     |
|---------------------|---------|----|-------|-------|------|------|---------|------|-----|-----|-----|-----|-----|-----|
| IT                  | 34      | 36 | 38    | 40    | 42   | 44   | 46      | 48   | 50  | 52  | 54  | 56  | 58  | 60  |
| FR - ES             | 30      | 32 | 34    | 36    | 38   | 40   | 42      | 44   | 46  | 48  | 50  | 52  | 54  | 56  |
| DE                  | 28      | 30 | 32    | 34    | 36   | 38   | 40      | 42   | 44  | 46  | 48  | 50  | 52  | 54  |
| UK                  | 2       | 4  | 6     | 8     | 10   | 12   | 14      | 16   | 18  | 20  | 22  | 24  | 26  | 28  |
| ( <b>G</b> ) - cm   | 36      | 36 | 3