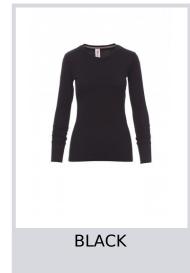

# **PINETA LADY**

000890-0033

Women's long-sleeved crew neck fitted t-shirt, with 1.5 cm spandex mix rib neckband with top stitching on the front, long cuff, contrasting shoulder-to-shoulder reinforcement tape visible on the

inside collar, stretch seams, side seams

**Composition: 100% COTTON** 

**Appearance:** JERSEY **Weight:** 165 GR/MQ

Sizes:

Packaging: 5/50

MADE IN: MADE IN BANGLADESH

**HS CODE:** 61091000

#### Colors











### **Size Guide**

| International Sizes | XS      |    | S     |       | M    |      | L       |      | XL  |     | XXL |     | 3XL |     |
|---------------------|---------|----|-------|-------|------|------|---------|------|-----|-----|-----|-----|-----|-----|
| IT                  | 34      | 36 | 38    | 40    | 42   | 44   | 46      | 48   | 50  | 52  | 54  | 56  | 58  | 60  |
| FR - ES             | 30      | 32 | 34    | 36    | 38   | 40   | 42      | 44   | 46  | 48  | 50  | 52  | 54  | 56  |
| DE                  | 28      | 30 | 32    | 34    | 36   | 38   | 40      | 42   | 44  | 46  | 48  | 50  | 52  | 54  |
| UK                  | 2       | 4  | 6     | 8     | 10   | 12   | 14      | 16   | 18  | 20  | 22  | 24  | 26  | 28  |
| ( <b>G</b> ) - cm   | 36      | 36 |