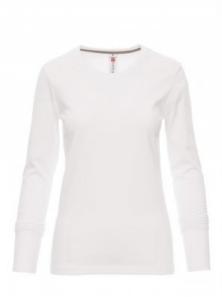

# **PINETA LADY**

000890-0033

Women's long-sleeved crew neck fitted t-shirt, with 1.5 cm spandex mix rib neckband with top stitching on the front, long cuff, contrasting shoulder-to-shoulder reinforcement tape visible on the

inside collar, stretch seams, side seams

**Composition: 100% COTTON** 

**Appearance:** JERSEY **Weight:** 165 GR/MQ

Sizes:

Packaging: 5/50

MADE IN: MADE IN BANGLADESH

**HS CODE:** 61091000