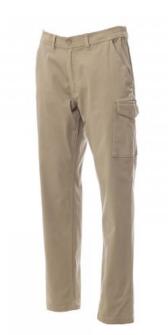

## POWER STRETCH

Trousers with belt loops and elastic waist, zip and button closure. Triple-stitched reinforced seams on the crotch and inside leg, double-stitched side seams, two classic front pockets, coin pocket, right side tape measure pocket, left side pocket with LOCK SYSTEM flap closure, two back pockets, one with flap and Velcro. **Composition:** 98% COTTON + 2% ELASTANE **Appearance:** TWILL STRETCH **Weight:** 300 GR/MQ **Sizes: Packaging:** 1/20