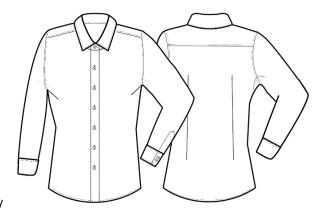

# **PR334 Women's Long Sleeve Signature Oxford Blouse**

### Description

Premier's long sleeve Signature Oxford blouse comes in a cotton rich Oxford weave fabric. This blouse offers a semi-fitted styling for the wearer with bust and back darts, a rounded bottom hem and soft collar detail on the neckline.

#### **Product Features:**

- Soft collar styling
- Semi-fitted styling with bust and back darts
- Rounded bottom hem
- Two button adjustable cuff