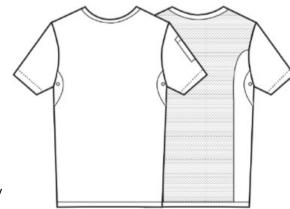

## Description

A casual alternative to a chef's jacket, this lightweight Coolchecker® t-shirt is designed to draw moisture away from the body and is fast drying to ensure that chef keeps fresh and cool during service.

#### **Product Features:**

- Mesh back panel for airflow
- Underarm side vent holes
- Pen pocket on left sleeve
- Crew neck styling