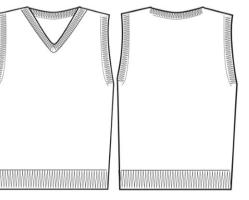

# PR699 Men's V-Neck Sleeveless Sweater

### Description

The perfect pull-over to complete your look, this cotton-rich sleeveless knitted sweater has contemporary styling with rib knit arm holes and hem to help retain shape. Wear this with a collar and tie for a professional and smart approach to your working day.

## **Product Features:**

- V-neck styling
- Ribbed knit arm cuff, neckline and hem
- Fine gauge knit