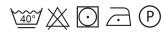

Embroidery, Transfer Print

# Country of Origin:

Bangladesh

Commodity Code:

6110209100



#### **Carton Information:**

| Sizes     | Carton | Pack | SKU's | Carton Weight | Carton Dimensions |  |  |
|-----------|--------|------|-------|---------------|-------------------|--|--|
| All Sizes | 12     | 3    | 24    | 6kg approx.   | 60cmx40cmx20cm    |  |  |

#### **Garment Sizes:**

| Call size       | XS | S   | м   | L   | XL  | 2XL | 3XL | 4XL |
|-----------------|----|-----|-----|-----|-----|-----|-----|-----|
| Chest to fit"   | 30 | 34  | 38  | 42  | 46  | 50  | 54  | 58  |
| Chest to fit cm | 77 | 87  | 96  | 107 | 117 | 126 | 136 | 146 |
| Chest actual cm | 94 | 100 | 106 | 112 | 118 | 124 | 154 | 162 |
| Back length cm  | 63 | 65  | 67  | 69  | 71  | 73  | 75  | 77  |