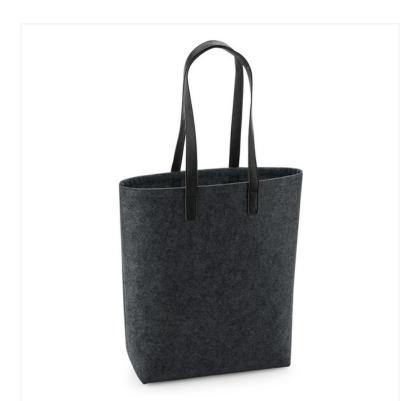

# **PREMIUM FELT TOTE** BG738

#### **OVERVIEW**

100% Polyester Felt
Can be carried by hand or over the shoulder
Full grain leather-look PU straps
TearAway label for ease of rebranding

#### **PRODUCT SPECIFICATION**

| Approx Product Weight ( g )                | 190          |
|--------------------------------------------|--------------|
| Dimensions ( cm ) - width x height x depth | 29 x 38 x 12 |
| Capacity ( litres )                        | 13           |
| Fabric Weight (gsm)                        | 380          |
| Approx Carton Weight ( kg )                | 11.5         |