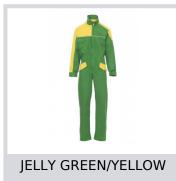

5 | 36  | 38  | 39      | 41  | 42  | 44  | 46      | 47   | 49    | 50    | 52    | 53    | 55  | 56  | 58  | 59    |
| ( <b>D</b> ) - cm   | 82      | 82    | 84 | 84 | 85  | 85  | 86      | 86  | 87  | 87  | 88      | 88   | 88    | 88    | 88    | 88    | 89  | 89  | 89  | 89    |
| ( <b>D</b> ) - in   | 32      | 32    | 33 | 33 | 33  | 33  | 33      | 33  | 34  | 34  | 34      | 34   | 34    | 34    | 34    | 34    | 35  | 35  | 35  | 35    |
| (E) - cm            | 170/181 |       |    |    |     |     | 175/187 |     |     |     | 175/189 |      |       |       |       |       |     |     |     |       |
| (E) - in            | 67/71   |       |    |    |     |     | 69/73   |     |     |     | 69/75   |      |       |       |       |       |     |     |     |       |



# Colors









#### **Washing instructions**











#### **Certifications**

**C** € I CAT