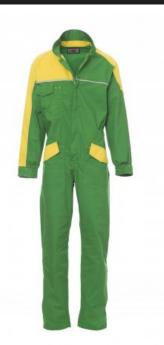

### **PROMOTECH**

000961-0340

Two-tone overalls, front closing with zip, elasticated cuffs and button cuff fastening, two front LOCK SYSTEM pockets reinforced at the bottom, one roomy multi-function breast pocket, smartphone pocket and foldaway badge holder, two back pockets, one with flap and one with two reflective stripes, reflex piping on the chest and back, back elastic and pleat for greater ease of movement.

**Composition:** 65% POLYESTER + 35% COTTON

**Appearance: TWILL 35% COTTON** 

Weight: 250 GR/MQ

Sizes:

Packaging: 1/20

MADE IN: MADE IN PAKISTAN MADE IN INDIA

**HS CODE:** 62113210