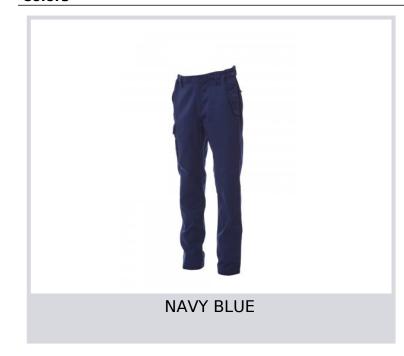

## Colors

001488-0086

Antistatic, antacid, flame-retardant, arc flash-resistant trousers suitable for welders, higher fitted waist at back for better coverage with elasticated sides and belt loops at waist. Zip and press-stud front fastening. Contrasting reinforced double seams on inner leg, outer leg and back. Classic-cut front pockets, multi-function pocket on side of right leg and two back pockets, all with flap and Velcro fastenings. Retro-reflective 3M stripes on back pocket.