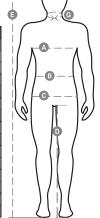

## **Size Guide**

| International Sizes | XXS     |       | XS |    | S   |     | М       |     |     |                    | XL      |      | XXL   |       | 3XL   |       | 4XL |     | 5)  | KL  |
|---------------------|---------|-------|----|----|-----|-----|---------|-----|-----|--------------------|---------|------|-------|-------|-------|-------|-----|-----|-----|-----|
| IT - DE             | 36      | 38    | 40 | 42 | 44  | 46  | 48      | 50  | 52  | <del>-</del><br>54 | 56      | 58   | 60    | 62    | 64    | 66    | 68  | 70  | 72  | 74  |
| FR - ES             | 32      | 34    | 36 | 38 | 40  | 42  | 44      | 46  | 48  | 50                 | 52      | 54   | 56    | 58    | 60    | 62    | 64  | 66  | 68  | 70  |
| UK                  | 29      | 30    | 31 | 33 | 34  | 36  | 38      | 39  | 41  | 42                 | 44      | 46   | 47    | 48    | 50    | 52    | 53  | 55  | 56  | 58  |
| (G) - cm            | 37      | 37    | 38 | 38 | 39  | 39  | 40      | 40  | 41  | 41                 | 42,5    | 42,5 | 44    | 44    | 45    | 45    | 46  | 46  | 47  | 47  |
| (G) - in            | 141/2   | 141/2 | 15 | 15 | 15½ | 15½ | 15¾     | 15¾ | 16  | 16                 | 163/4   | 16¾  | 171/4 | 171/4 | 173/4 | 173/4 | 18  | 18  | 18½ | 18½ |
| (A) - cm            | 72      | 76    | 80 | 84 | 88  | 92  | 96      | 100 | 104 | 108                | 112     | 116  | 120   | 124   | 128   | 132   | 136 | 140 | 144 | 148 |
| (A) - in            | 28      | 30    | 31 | 33 | 34  | 36  | 38      | 39  | 41  | 42                 | 44      | 46   | 47    | 48    | 50    | 52    | 53  | 55  | 56  | 58  |
| (B) - cm            | 64      | 68    | 72 | 74 | 76  | 80  | 84      | 88  | 92  | 96                 | 100     | 104  | 108   | 112   | 116   | 120   | 124 | 128 | 132 | 136 |
| (B) - in            | 25      | 27    | 28 | 29 | 30  | 32  | 33      | 34  | 36  | 38                 | 40      | 41   | 43    | 45    | 46    | 48    | 49  | 51  | 52  | 54  |
| (C) - cm            | 80      | 84    | 88 | 90 | 92  | 96  | 100     | 104 | 108 | 112                | 116     | 120  | 124   | 128   | 132   | 136   | 140 | 144 | 148 | 152 |
| (C) - in            | 31      | 33    | 34 | 35 | 36  | 38  | 39      | 41  | 42  | 44                 | 46      | 47   | 49    | 50    | 52    | 53    | 55  | 56  | 58  | 59  |
| ( <b>D</b> ) - cm   | 82      | 82    | 84 | 84 | 85  | 85  | 86      | 86  | 87  | 87                 | 88      | 88   | 88    | 88    | 88    | 88    | 89  | 89  | 89  | 89  |
| ( <b>D</b> ) - in   | 32      | 32    | 33 | 33 | 33  | 33  | 33      | 33  | 34  | 34                 | 34      | 34   | 34    | 34    | 34    | 34    | 35  | 35  | 35  | 35  |
| (E) - cm            | 170/181 |       |    |    |     |     | 175/187 |     |     |                    | 175/189 |      |       |       |       |       |     |     |     |     |
| (E) - in            | 67/71   |       |    |    |     |     | 69/73   |     |     |                    | 69/75   |      |       |       |       |       |     |     |     |     |