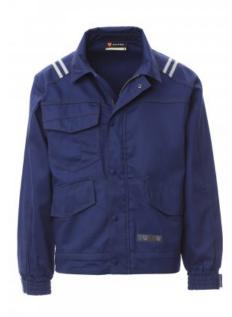

# **PROTECTOR 2.0**

001486-0086

Antistatic, antacid, flame-retardant, arc flash-resistant cotton denim-type jacket suitable for welders, with contrasting reinforced double seams on sleeves, sides and back. Two large waist pockets and one right-side breast pocket with pen holder, all with flap and Velcro fastenings. Fitted Velcro-adjustable back for better coverage, fitted sleeves with elasticated cuffs and Velcro-tape fastenings for further adjustments. Front zip with flap and press studs. Retro-reflective 3M stripes on shoulders and lower back.

Detachable plastic badge holder.

Composition: 98% COTTON + 2% Dissipative fibre

Appearance: MULTI-PRO TWILL

Weight: 280 GR/MQ

Sizes:

Packaging: 1/15

**MADE IN: MADE IN PAKISTAN** 

**HS CODE:** 62113210