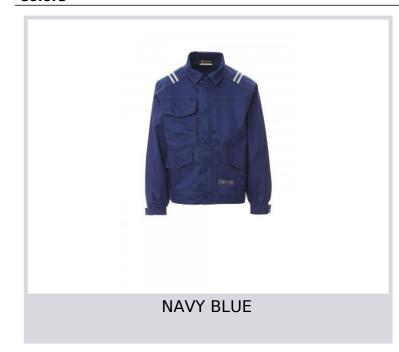

# **PROTECTOR 2.0**

001486-0086

Antistatic, antacid, flame-retardant, arc flash-resistant cotton denim-type jacket suitable for welders, with contrasting reinforced double seams on sleeves, sides and back. Two large waist pockets and one right-side breast pocket with pen holder, all with flap and Velcro fastenings. Fitted Velcro-adjustable back for better coverage, fitted sleeves with elasticated cuffs and Velcro-tape fastenings for further adjustments. Front zip with flap and press studs. Retro-reflective 3M stripes on shoulders and lower back.

Detachable plastic badge holder.

Composition: 98% COTTON + 2% Dissipative fibre

Appearance: MULTI-PRO TWILL

Weight: 280 GR/MQ

Sizes:

Packaging: 1/15

**MADE IN: MADE IN PAKISTAN** 

**HS CODE:** 62113210

### Colors



# **Size Guide**

| International Sizes | XXS     |       | XS |    | S   |     | M       |     | L   |     | XL      |       | XXL   |       | 3XL   |       | 4XL |     | 5XL |     |
|---------------------|---------|-------|----|----|-----|-----|---------|-----|-----|-----|---------|-------|-------|-------|-------|-------|-----|-----|-----|-----|
| IT - DE             | 36      | 38    | 40 | 42 | 44  | 46  | 48      | 50  | 52  | 54  | 56      | 58    | 60    | 62    | 64    | 66    | 68  | 70  | 72  | 74  |
| FR - ES             | 32      | 34    | 36 | 38 | 40  | 42  | 44      | 46  | 48  | 50  | 52      | 54    | 56    | 58    | 60    | 62    | 64  | 66  | 68  | 70  |
| UK                  | 29      | 30    | 31 | 33 | 34  | 36  | 38      | 39  | 41  | 42  | 44      | 46    | 47