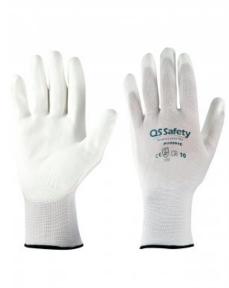

# **PU2001E**

001372-0181

Polyurethane coated gloves, ventilated back, knit cuff, 13G polyester - Features: very resistant - Strengths: comfort, sensitive, easy to use, protection, precision - Areas of application: light, delicate use, precision assembly and handling in dry or slightly oily conditions

**Composition:** 100% POLYESTER **Appearance:** PU COATED POLYESTER

Sizes:

Packaging: 12/240

MADE IN: MADE IN CHINA HS CODE: 61169300