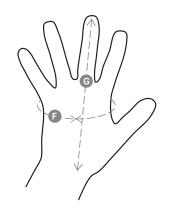

### **Size Guide**

| Taglie Internazionali    | XS     | S      | М      | L    | XL   | XXL  |
|--------------------------|--------|--------|--------|------|------|------|
| Taglie Numeriche         | 6      | 7      | 8      | 9    | 10   | 11   |
| ( <b>F</b> ) - <i>cm</i> | 15,2   | 17,8   | 20,3   | 22,9 | 25,4 | 27,9 |
| ( <b>F</b> ) - <i>in</i> | 6      | 7      | 8      | 9    | 10   | 11   |
| ( <b>G</b> ) - cm        | 16     | 17,1   | 18,2   | 19,2 | 20,4 | 21,5 |
| ( <b>G</b> ) - in        | 6-61/2 | 61/2-7 | 7-71/2 | 71/2 | 8    | 81/2 |