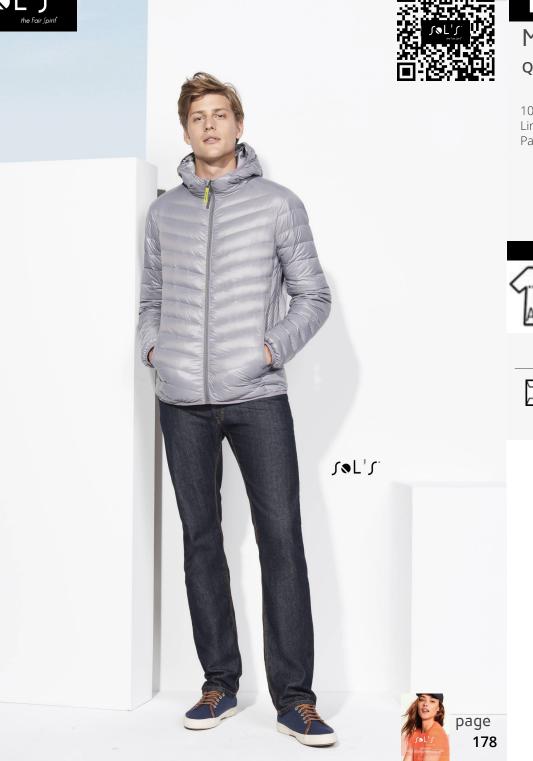

## MEN'S LIGHT HOODED PADDED JACKET

Quality

Style

100% waxed nylon Lining: 100% polyester 290T Padding: 90% down - 10% feather

Small high collar 2 front and 2 inside pockets Elasticated hood, bottom and cuffs "In bag" folding system with stoppers