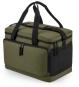

## **OVERVIEW**

100% Recycled 600D Polyester PVC free **PEVA lining - BPA Free** Recycled Polyester made from 100% rPET Food safe fully insulated main compartment Zippered main compartment Zippered front pocket Stretch mesh side pocket Wipe clean interior Internal water bottle/ice block holders Twin carry handles Cord zip pullers with reflective detailing Adjustable webbing shoulder strap TearAway label for ease of rebranding Mini size available (BG288)

## **AVAILABLE COLOURS**

Black

**Military Green** 

**Pure Grey** 

Source: https://beechfieldbrands.com/products/bg290-recycled-large-cooler-shoulder-bag