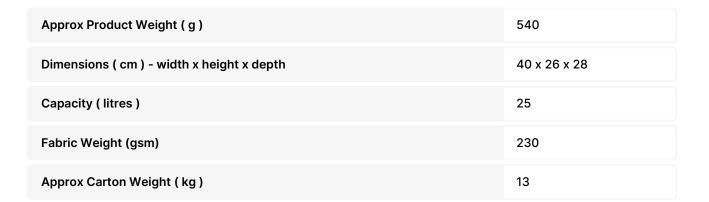

| Carton Dimensions ( cm )                  | 60 x 40 x 60 |
|-------------------------------------------|--------------|
| Carton Quantity                           | 20           |
| Pricelist Pack Qty                        | 10           |
| Poly Bag Qty                              | 1            |
| Maximum Print Area ( cm ) **              | 32 x 13      |
| Maximum Embroidery ( cm tubular hoop ) ** | 13           |
| Commodity Code                            | 4202929890   |