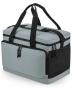

## **OVERVIEW**

100% Recycled 600D Polyester PVC free **PEVA lining - BPA Free** Recycled Polyester made from 100% rPET Food safe fully insulated main compartment Zippered main compartment Zippered front pocket Stretch mesh side pocket Wipe clean interior Internal water bottle/ice block holders Twin carry handles Cord zip pullers with reflective detailing Adjustable webbing shoulder strap TearAway label for ease of rebranding Mini size available (BG288)

## **AVAILABLE COLOURS**

Black

**Military Green** 

**Pure Grey** 

Source: https://beechfieldbrands.com/products/bg290-recycled-large-cooler-shoulder-bag