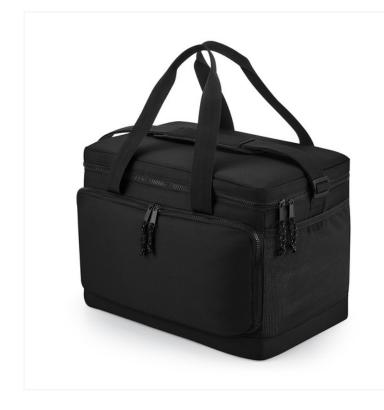

## **RECYCLED LARGE COOLER SHOULDER BAG** BG290

## **OVERVIEW**

100% Recycled 600D Polyester PVC free **PEVA lining - BPA Free** Recycled Polyester made from 100% rPET Food safe fully insulated main compartment Zippered main compartment Zippered front pocket Stretch mesh side pocket Wipe clean interior Internal water bottle/ice block holders Twin carry handles Cord zip pullers with reflective detailing Adjustable webbing shoulder strap TearAway label for ease of rebranding Mini size available (BG288)