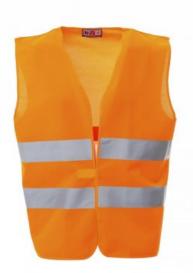

# **REFLEX+**

000910-0088

High-visibility vest with reflective stripes, Velcro fastening, fully

edged.

**Composition:** 100% POLYESTER

**Appearance:** DRY-TECH Weight: 120 GR/MQ

Sizes:

Packaging: 1/100

### Colors