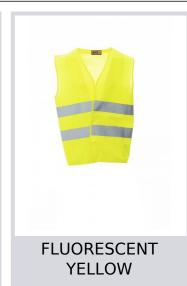

# **REFLEX+**

000910-0088

High-visibility vest with reflective stripes, Velcro fastening, fully

edged.

**Composition:** 100% POLYESTER

**Appearance:** DRY-TECH Weight: 120 GR/MQ

Sizes:

Packaging: 1/100

### Colors