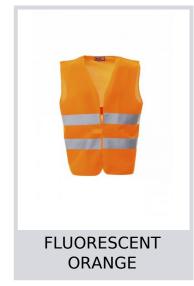

# **REFLEX+**

000910-0088

High-visibility vest with reflective stripes, Velcro fastening, fully

edged.

**Composition:** 100% POLYESTER

**Appearance:** DRY-TECH Weight: 120 GR/MQ

Sizes:

Packaging: 1/100

### Colors