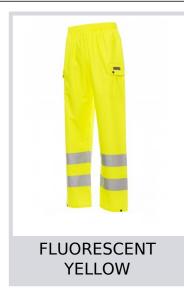

# **RIVER-PANTS**

000353-0094

High-visibility rain trousers with 3M stripes, elasticated waist, two side pockets with flap and buttons, adjustable leg bottom with snap

fastener, heat taped seams.

Composition: 100% PU COATED POLYESTER

**Appearance:** POLYURETHANE

Weight: 180 GR/MQ

Sizes:

Packaging: 1/20

MADE IN: MADE IN CHINA HS CODE: 62104000

#### Colors















### **Size Guide**

| International Sizes | XXS     |       | XS |    | S   |     | M       |     | L   |     | XL      |      | XXL   |       | 3XL |       | 4XL |     | 5XL |     |
|---------------------|---------|-------|----|----|-----|-----|---------|-----|-----|-----|---------|------|-------|-------|-----|-------|-----|-----|-----|-----|
| IT - DE             | 36      | 38    | 40 | 42 | 44  | 46  | 48      | 50  | 52  | 54  | 56      | 58   | 60    | 62    | 64  | 66    | 68  | 70  | 72  | 74  |
| FR - ES             | 32      | 34    | 36 | 38 | 40  | 42  | 44      | 46  | 48  | 50  | 52      | 54   | 56    | 58    | 60  | 62    | 64  | 66  | 68  | 70  |
| UK                  | 29      | 30    | 31 | 33 | 34  | 36  | 38      | 39  | 41  | 42  | 44      | 46   | 47    |