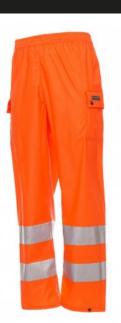

# **RIVER-PANTS**

000353-0094

High-visibility rain trousers with 3M stripes, elasticated waist, two side pockets with flap and buttons, adjustable leg bottom with snap

fastener, heat taped seams.

Composition: 100% PU COATED POLYESTER

**Appearance:** POLYURETHANE

Weight: 180 GR/MQ

Sizes:

Packaging: 1/20

MADE IN: MADE IN CHINA HS CODE: 62104000