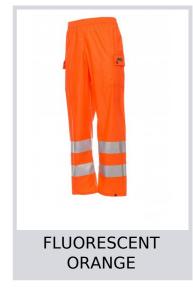

# **RIVER-PANTS**

000353-0094

High-visibility rain trousers with 3M stripes, elasticated waist, two side pockets with flap and buttons, adjustable leg bottom with snap

fastener, heat taped seams.

Composition: 100% PU COATED POLYESTER

**Appearance:** POLYURETHANE

Weight: 180 GR/MQ

Sizes:

Packaging: 1/20

MADE IN: MADE IN CHINA HS CODE: 62104000

#### Colors















### **Size Guide**

| International Sizes | XXS     |       | XS |    | S   |     | M       |     | L   |     | XL      |      | XXL   |       | 3XL |       | 4XL |     | 5XL |     |
|---------------------|---------|-------|----|----|-----|-----|---------|-----|-----|-----|---------|------|-------|-------|-----|-------|-----|-----|-----|-----|
| IT - DE             | 36      | 38    | 40 | 42 | 44  | 46  | 48      | 50  | 52  | 54  | 56      | 58   | 60    | 62    | 64  | 66    | 68  | 70  | 72  | 74  |
| FR - ES             | 32      | 34    | 36 | 38 | 40  | 42  | 44      | 46  | 48  | 50  | 52      | 54   | 56    | 58    | 60  | 62    | 64  | 66  | 68  | 70  |
| UK                  | 29      | 30    | 31 | 33 | 34  | 36  | 38      | 39  | 41  | 42  | 44      | 46   | 47