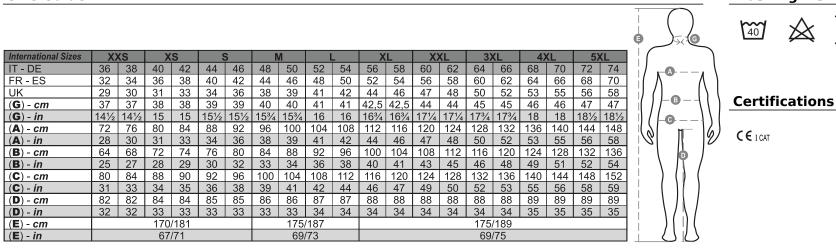

## Colors





Size Guide

## SAFE WINTER 001078-0082 Unisex lightweight winter jacke buttons and flap, button cuffs, Contrasting stitching, smartphe and pen holder in the breast per

Unisex lightweight winter jacket, front fastening with plastic buttons and flap, button cuffs, adjustable waist with Velcro. Contrasting stitching, smartphone pocket, detachable badge holder and pen holder in the breast pocket with flap and Velcro. Reflective inserts on the shoulders and back, jeans-style fitted model. **Composition:** 100% COTTON **Appearance:** SATIN BRUSHED **Weight:** 350 GR/MQ **Sizes: Packaging:** 1/20

MADE IN: MADE IN PAKISTAN HS CODE: 62113210



 $\bigotimes$ 

 $\overline{}$ 

## Washing instructions