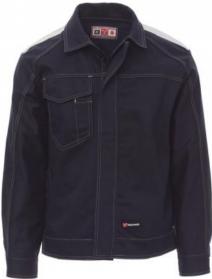

## SAFE WINTER 001078-0082 Unisex lightweight winter jacke buttons and flap, button cuffs, Contrasting stitching, smartphe and pen holder in the breast per

Unisex lightweight winter jacket, front fastening with plastic buttons and flap, button cuffs, adjustable waist with Velcro. Contrasting stitching, smartphone pocket, detachable badge holder and pen holder in the breast pocket with flap and Velcro. Reflective inserts on the shoulders and back, jeans-style fitted model. **Composition:** 100% COTTON **Appearance:** SATIN BRUSHED **Weight:** 350 GR/MQ **Sizes: Packaging:** 1/20