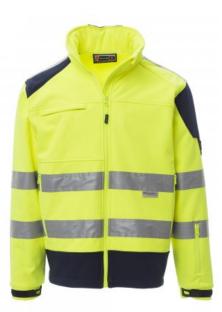

## **SCREEN**

001450-0053

WP/MM 8000 MVP/GR 5000 Men's ergonomic two-tone, high visibility jacket with 3M stripes, long taped SBS zip, adjustable cuffs with Velcro fastening, with foldaway hood, two side pockets with zip, one breast pocket, a detachable and closable badge holder and a pocket on the left arm.

**Composition:** 93% POLYESTER + 7 %ELASTANE

**Appearance:** SOFT-SHELL Weight: 330 GR/MQ

Sizes:

Packaging: 1/10

MADE IN: MADE IN CHINA **HS CODE:** 62019300