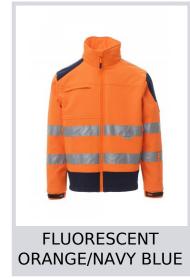

## **SCREEN**

001450-0053

WP/MM 8000 MVP/GR 5000 Men's ergonomic two-tone, high visibility jacket with 3M stripes, long taped SBS zip, adjustable cuffs with Velcro fastening, with foldaway hood, two side pockets with zip, one breast pocket, a detachable and closable badge holder and a pocket on the left arm.

**Composition:** 93% POLYESTER + 7 %ELASTANE

**Appearance:** SOFT-SHELL Weight: 330 GR/MQ

Sizes:

Packaging: 1/10

MADE IN: MADE IN CHINA **HS CODE:** 62019300

## Colors



















## **Size Guide**

| International Sizes | XXS     |       | XS |    | S   |     | М       |       | L   |     | XL      |       | XXL   |       | 3XL   |       | 4XL |     | 5XL |     |  |
|---------------------|---------|-------|----|----|-----|-----|---------|-------|-----|-----|---------|-------|-------|-------|-------|-------|-----|-----|-----|-----|--|
| IT - DE             | 36      | 38    | 40 | 42 | 44  | 46  | 48      | 50    | 52  | 54  | 56      | 58    | 60    | 62    | 64    | 66    | 68  | 70  | 72  | 74  |  |
| FR - ES             | 32      | 34    | 36 | 38 | 40  | 42  | 44      | 46    | 48  | 50  | 52      | 54    | 56    | 58    | 60    | 62    | 64  | 66  | 68  | 70  |  |
| UK                  | 29      | 30    | 31 | 33 | 34  | 36  | 38      | 39