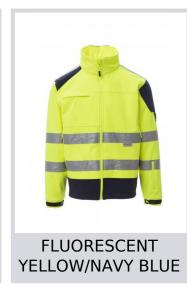

## **SCREEN**

001450-0053

WP/MM 8000 MVP/GR 5000 Men's ergonomic two-tone, high visibility jacket with 3M stripes, long taped SBS zip, adjustable cuffs with Velcro fastening, with foldaway hood, two side pockets with zip, one breast pocket, a detachable and closable badge holder and a pocket on the left arm.

**Composition:** 93% POLYESTER + 7 %ELASTANE

**Appearance:** SOFT-SHELL Weight: 330 GR/MQ

Sizes:

Packaging: 1/10

MADE IN: MADE IN CHINA **HS CODE:** 62019300

## Colors



















## **Size Guide**

| International Sizes | XXS     |       | XS |    | S   |     | М       |       | L   |     | XL      |       | XXL   |       | 3XL   |       | 4XL |     | 5XL |     |  |
|---------------------|---------|-------|----|----|-----|-----|---------|-------|-----|-----|---------|-------|-------|-------|-------|-------|-----|-----|-----|-----|--|
| IT - DE             | 36      | 38    | 40 | 42 | 44  | 46  | 48      | 50    | 52  | 54  | 56      | 58    | 60    | 62    | 64    | 66    | 68  | 70  | 72  | 74  |  |
| FR - ES             | 32      | 34    | 36 | 38 | 40  | 42  | 44      | 46    | 48  | 50  | 52      | 54    | 56    | 58    | 60    | 62    | 64  | 66  | 68  | 70  |  |
| UK                  | 29      | 30    | 31 | 33 | 34  | 36  | 38      | 39    |