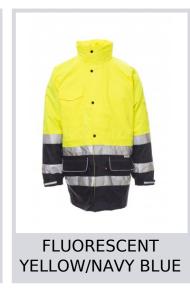

# **SECURITY**

000350-0093

Men's all-purpose, high-visibility parka with 3M stripes, comprising an outer, unpadded jacket, with plastic zip with metal pull or with flap and buttons, fitted, foldaway hood with drawstring, elasticated adjustable cuffs, two roomy front packets with zip and flap, mobile phone pocket, heat taped seams. Jacket with detachable sleeves, padded, plastic zip with metal pull, elasticated cuffs, two front pockets with zip, badge holder, micro-fleece inside collar, inner zip.

Composition: 100% PU COATED POLYESTER

Appearance: PU COATED POLYESTER TAFFETA 300D

Weight: 170 GR/MQ

Sizes:

Packaging: 1/5

MADE IN: MADE IN CHINA

**HS CODE:** 62019300









#### Colors





### **Size Guide**

| International Sizes | XXS     |       | XS |    | S   |     | M       |     | L   |     | XL      |       | XXL   |       | 3XL   |       | 4XL |     | 5XL |     |
|---------------------|---------|-------|----|----|-----|-----|---------|-----|-----|-----|---------|-------|-------|-------|-------|-------|-----|-----|-----|-----|
| IT - DE             | 36      | 38    | 40 | 42 | 44  | 46  | 48      | 50  | 52  | 54  | 56      | 58    | 60    | 62    | 64    | 66    | 68  | 70  | 72  | 74  |
| FR - ES             | 32      | 34    | 36 | 38 | 40  | 42  | 44      | 46  | 48  | 50  | 52      | 54    | 56    | 58    | 60    | 62    | 64  | 66  | 68  | 70  |
| UK                  | 29      | 30    | 31 | 33 | 34  | 36  | 38      | 39  | 41  | 42  | 44      | 46    | 47