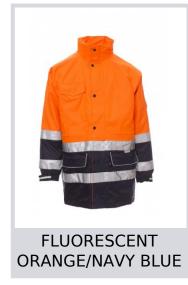

# **SECURITY**

000350-0093

Men's all-purpose, high-visibility parka with 3M stripes, comprising an outer, unpadded jacket, with plastic zip with metal pull or with flap and buttons, fitted, foldaway hood with drawstring, elasticated adjustable cuffs, two roomy front packets with zip and flap, mobile phone pocket, heat taped seams. Jacket with detachable sleeves, padded, plastic zip with metal pull, elasticated cuffs, two front pockets with zip, badge holder, micro-fleece inside collar, inner zip.

Composition: 100% PU COATED POLYESTER

Appearance: PU COATED POLYESTER TAFFETA 300D

Weight: 170 GR/MQ

Sizes:

Packaging: 1/5

MADE IN: MADE IN CHINA

**HS CODE:** 62019300









#### Colors





### **Size Guide**

| International Sizes | XXS     |       | XS |    | S   |     | M       |     | L   |     | XL      |       | XXL   |       | 3XL   |       | 4XL |     | 5XL |     |
|---------------------|---------|-------|----|----|-----|-----|---------|-----|-----|-----|---------|-------|-------|-------|-------|-------|-----|-----|-----|-----|
| IT - DE             | 36      | 38    | 40 | 42 | 44  | 46  | 48      | 50  | 52  | 54  | 56      | 58    | 60    | 62    | 64    | 66    | 68  | 70  | 72  | 74  |
| FR - ES             | 32      | 34    | 36 | 38 | 40  | 42  | 44      | 46  | 48  | 50  | 52      | 54    | 56    | 58    | 60    | 62    | 64  | 66  | 68  | 70  |
| UK                  | 29      | 30    | 31 | 33 | 34  | 36  | 38      | 39  | 41  | 42  | 44      | 46    | 47