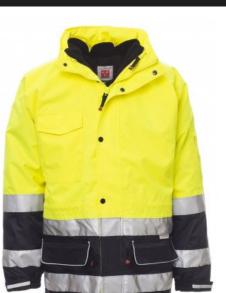

# **SECURITY**

000350-0093

Men's all-purpose, high-visibility parka with 3M stripes, comprising an outer, unpadded jacket, with plastic zip with metal pull or with flap and buttons, fitted, foldaway hood with drawstring, elasticated adjustable cuffs, two roomy front packets with zip and flap, mobile phone pocket, heat taped seams. Jacket with detachable sleeves, padded, plastic zip with metal pull, elasticated cuffs, two front pockets with zip, badge holder, micro-fleece inside collar, inner zip.

Composition: 100% PU COATED POLYESTER

Appearance: PU COATED POLYESTER TAFFETA 300D

Weight: 170 GR/MQ

Sizes:

Packaging: 1/5

MADE IN: MADE IN CHINA

**HS CODE:** 62019300