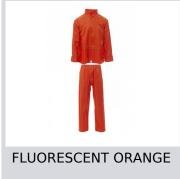

8  | 39      | 41    | 42  | 44  | 46      | 47    | 49    | 50    | 52    | 53    | 55  | 56  | 58  | 59  |
| ( <b>D</b> ) - cm   | 82      | 82    | 84 | 84 | 85  | 85  | 86      | 86    | 87  | 87  | 88      | 88    | 88    | 88    | 88    | 88    | 89  | 89  | 89  | 89  |
| ( <b>D</b> ) - in   | 32      | 32    | 33 | 33 | 33  | 33  | 33      | 33    | 34  | 34  | 34      | 34    | 34    | 34    | 34    | 34    | 35  | 35  | 35  | 35  |
| (E) - cm            | 170/181 |       |    |    |     |     | 175/187 |       |     |     | 175/189 |       |       |       |       |       |     |     |     |     |
| (E) - in            | 67/71   |       |    |    |     |     | 69/73   |       |     |     | 69/75   |       |       |       |       |       |     |     |     |     |

### Colors









## **Washing instructions**













### Certifications