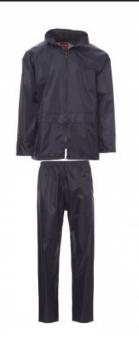

# **SET-NYLON**

000357-0093

Rain suit. Jacket with zip, foldaway hood, straight sleeves, back mesh. Trousers with elasticated waist and two pockets. Single front

with zip.

Composition: 100% PU COATED POLYESTER

**Appearance:** PU COATED POLYESTER TAFFETA 300D

Weight: 170 GR/MQ

Sizes:

Packaging: 1/20

MADE IN: MADE IN CHINA **HS CODE:** 62032310

**Size Guide** 

| International Sizes | XXS     |       | XS |    | S   |     | M       |       | L   |     | XL      |       | XXL   |       | 3XL   |       | 4XL |     | 5XL |     |
|---------------------|---------|-------|----|----|-----|-----|---------|-------|-----|-----|---------|-------|-------|-------|-------|-------|-----|-----|-----|-----|
| IT - DE             | 36      | 38    | 40 | 42 | 44  | 46  | 48      | 50    | 52  | 54  | 56      | 58    | 60    | 62    | 64    | 66    | 68  | 70  | 72  | 74  |
| FR - ES             | 32      | 34    | 36 | 38 | 40  | 42  | 44      | 46    | 48  | 50  | 52      | 54    | 56    | 58    | 60    | 62    | 64  | 66  | 68  | 70  |
| UK                  | 29      | 30    | 31 | 33 | 34  | 36  | 38      | 39    | 41  | 42  | 44      | 46    | 47    | 48    | 50    | 52    | 53  | 55  | 56  | 58  |
| ( <b>G</b> ) - cm   | 37      | 37    | 38 | 38 | 39  | 39  | 40      | 40    | 41  | 41  | 42,5    | 42,5  | 44    | 44    | 45    | 45    | 46  | 46  | 47  | 47  |
| (G) - in            | 14½     | 141/2 | 15 | 15 | 15½ | 15½ | 15¾     | 153/4 | 16  | 16  | 16¾     | 163/4 | 171/4 | 171/4 | 173/4 | 173/4 | 18  | 18  | 18½ | 18½ |
| ( <b>A</b> ) - cm   | 72      | 76    | 80 | 84 | 88  | 92  | 96      | 100   | 104 | 108 | 112     | 116   | 120   | 124   | 128   | 132   | 136 | 140 | 144 | 148 |
| ( <b>A</b> ) - in   | 28      | 30    | 31 | 33 | 34  | 36  | 38      | 39    | 41  | 42  | 44      | 46    | 47    | 48    | 50    | 52    | 53  | 55  | 56  | 58  |
| ( <b>B</b> ) - cm   | 64      | 68    | 72 | 74 | 76  | 80  | 84      | 88    | 92  | 96  | 100     | 104   | 108   | 112   | 116   | 120   | 124 | 128 | 132 | 136 |
| ( <b>B</b> ) - in   | 25      | 27    | 28 | 29 | 30  | 32  | 33      | 34    | 36  | 38  | 40      | 41    | 43    | 45    | 46    | 48    | 49  | 51  | 52  | 54  |
| (C) - cm            | 80      | 84    | 88 | 90 | 92  | 96  | 100     | 104   | 108 | 112 | 116     | 120   | 124   | 128   | 132   | 136   | 140 | 144 | 148 | 152 |
| (C) - in            | 31      | 33    | 34 | 35 | 36  | 38  | 39      | 41    | 42  | 44  | 46      | 47    | 49    | 50    | 52    | 53    | 55  | 56  | 58  | 59  |
| ( <b>D</b> ) - cm   | 82      | 82    | 84 | 84 | 85  | 85  | 86      | 86    | 87  | 87  | 88      | 88    | 88    | 88    | 88    | 88    | 89  | 89  | 89  | 89  |
| ( <b>D</b> ) - in   | 32      | 32    | 33 | 33 | 33  | 33  | 33      | 33    | 34  | 34  | 34      | 34    | 34    | 34    | 34    | 34    | 35  | 35  | 35  | 35  |
| (E) - cm            | 170/181 |       |    |    |     |     | 175/187 |       |     |     | 175/189 |       |       |       |       |       |     |     |     |     |
| (E) - in            | 67/71   |       |    |    |     |     | 69/73   |       |     |     | 69/75   |       |       |       |       |       |     |     |     |     |