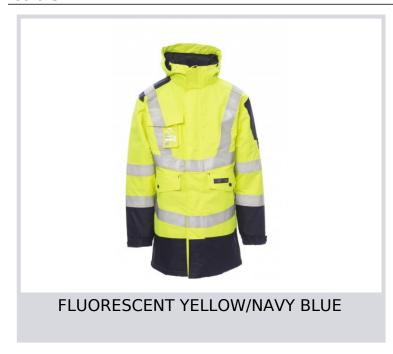

Two-tone, high-visibility all-purpose parka, with 8 mm plastic zip and metal cursor with Velcro flap, detachable, fitted, ergonomic hood with drawstring, stretch adjustable cuffs, roomy front pockets with flap and button, two with zip, foldaway/detachable badge holder. Padded

**Composition:** 98% COATED POLYESTER + 2% CARBON FIBER

Appearance: 300D MULTI-PRO OXFORD PU COATED

Weight: 220 GR/MQ

Sizes:

Packaging: 1/10

MADE IN: MADE IN CHINA **HS CODE:** 62019300