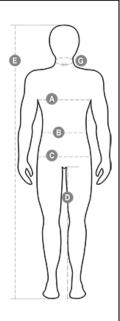

## **ITEM'S DESCRIPTION:**

WP/MM 8000 MVP/GR 5000 Men's two-tone, high-visibility comfort-fit jacket with 3M stripes, raglan sleeves, shaped hood with double stitched seams and drawstring, long taped SBS zip, adjustable cuffs with Velcro fastening, two side pockets with zip, one breast pocket and a pocket on the left arm.