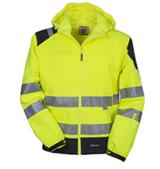

## **ITEM'S DESCRIPTION:**

WP/MM 8000 MVP/GR 5000 Men's two-tone, high-visibility comfort-fit jacket with 3M stripes, raglan sleeves, shaped hood with double stitched seams and drawstring, long taped SBS zip, adjustable cuffs with Velcro fastening, two side pockets with zip, one breast pocket and a pocket on the left arm.

FLUORESCENT YELLOW/NAVY BLUE