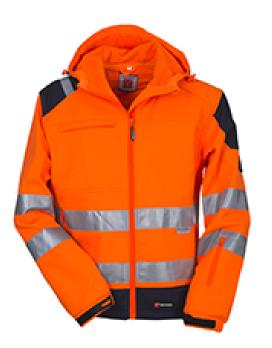

## **ITEM'S DESCRIPTION:**

WP/MM 8000 MVP/GR 5000 Men's two-tone, high-visibility comfort-fit jacket with 3M stripes, raglan sleeves, shaped hood with double stitched seams and drawstring, long taped SBS zip, adjustable cuffs with Velcro fastening, two side pockets with zip, one breast pocket and a pocket on the left arm.