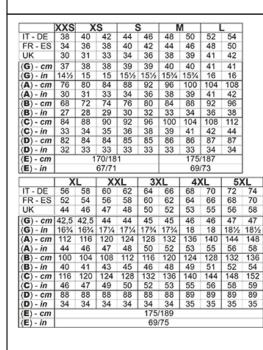

FABRIC/YARN: SOFT-SHELL

100% POLYESTER

310 GR/MQ

AVAILABLE SIZES: S-M-L-XL-XXL-3XL-4XL-5XL

Image: Arrive Frankling Fran

HS CODE: 62019300

**CERTIFICATIONS:** 

FLUORESCENT ORANGE/NAVY BLUE