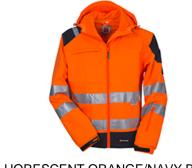

## **ITEM'S DESCRIPTION:**

WP/MM 8000 MVP/GR 5000 Men's two-tone, high-visibility comfort-fit jacket with 3M stripes, raglan sleeves, shaped hood with double stitched seams and drawstring, long taped SBS zip, adjustable cuffs with Velcro fastening, two side pockets with zip, one breast pocket and a pocket on the left arm.

FABRIC/YARN: SOFT-SHELL

100% POLYESTER

310 GR/MQ

AVAILABLE SIZES: S-M-L-XL-XXL-3XL-4XL-5XL

Image: Arrive Frankling Fran

HS CODE: 62019300

**CERTIFICATIONS:** 

FLUORESCENT ORANGE/NAVY BLUE