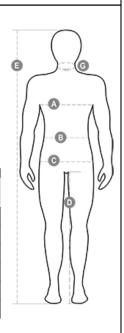

|                                                                                                                | XXS XS                                                                                          |                                                                        | S                                                                  | S                                                                  |                                                                    | M                                                            |                                                             | L                                                           |                                                              | 1                                                            |
|----------------------------------------------------------------------------------------------------------------|-------------------------------------------------------------------------------------------------|------------------------------------------------------------------------|--------------------------------------------------------------------|--------------------------------------------------------------------|--------------------------------------------------------------------|--------------------------------------------------------------|-------------------------------------------------------------|-------------------------------------------------------------|--------------------------------------------------------------|--------------------------------------------------------------|
| IT - DE                                                                                                        | 38                                                                                              | 40                                                                     | 42                                                                 | 44                                                                 | 46                                                                 | 48                                                           | 50                                                          | 52                                                          | 54                                                           | 1                                                            |
| FR - ES                                                                                                        | 34                                                                                              | 36                                                                     | 38                                                                 | 40                                                                 | 42                                                                 | 44                                                           | 46                                                          | 48                                                          | 50                                                           | 1                                                            |
| UK                                                                                                             | 30                                                                                              | 31                                                                     | 33                                                                 | 34                                                                 | 36                                                                 | 38                                                           | 39                                                          | 41                                                          | 42                                                           | 1                                                            |
| G) - cm                                                                                                        | 37                                                                                              | 38                                                                     | 38                                                                 | 39                                                                 | 39                                                                 | 40                                                           | 40                                                          | 41                                                          | 41                                                           | 1                                                            |
| (G) - in                                                                                                       | 141/2                                                                                           | 15                                                                     | 15                                                                 | 151/2                                                              | 151/2                                                              | 15¾                                                          | 153/4                                                       | 16                                                          | 16                                                           | 1                                                            |
| (A) - cm                                                                                                       | 76                                                                                              | 80                                                                     | 84                                                                 | 88                                                                 | 92                                                                 | 96                                                           | 100                                                         | 104                                                         | 108                                                          | 1                                                            |
| A) - in                                                                                                        | 30                                                                                              | 31                                                                     | 33                                                                 | 34                                                                 | 36                                                                 | 38                                                           | 39                                                          | 41                                                          | 42                                                           | 1                                                            |
| B) - cm                                                                                                        | 68                                                                                              | 72                                                                     | 74                                                                 | 76                                                                 | 80                                                                 | 84                                                           | 88                                                          | 92                                                          | 96                                                           | 1                                                            |
| B) - in                                                                                                        | 27                                                                                              | 28                                                                     | 29                                                                 | 30                                                                 | 32                                                                 | 33                                                           | 34                                                          | 36                                                          | 38                                                           | 1                                                            |
| C) - cm                                                                                                        | 84                                                                                              | 88                                                                     | 90                                                                 | 92                                                                 | 96                                                                 | 100                                                          | 104                                                         | 108                                                         | 112                                                          | 1                                                            |
| (C) - in                                                                                                       | 33                                                                                              | 34                                                                     | 35                                                                 | 36                                                                 | 38                                                                 | 39                                                           | 41                                                          | 42                                                          | 44                                                           |                                                              |
| (D) - cm                                                                                                       | 82                                                                                              | 84                                                                     | 84                                                                 | 85                                                                 | 85                                                                 | 86                                                           | 86                                                          | 87                                                          | 87                                                           | 1                                                            |
| (D) - in                                                                                                       | 32                                                                                              | 33                                                                     | 33                                                                 | 33                                                                 | 33                                                                 | 33                                                           | 33                                                          | 34                                                          | 34                                                           | 1                                                            |
| (E) - cm                                                                                                       | 170/181                                                                                         |                                                                        |                                                                    |                                                                    |                                                                    | 175/187                                                      |                                                             |                                                             |                                                              |                                                              |
| (E) - in                                                                                                       | 67/71                                                                                           |                                                                        |                                                                    |                                                                    |                                                                    | 69/73                                                        |                                                             |                                                             |                                                              |                                                              |
|                                                                                                                | XL XX                                                                                           |                                                                        | KL 3X                                                              |                                                                    | (L 4)                                                              |                                                              | (L 5)                                                       |                                                             | (L                                                           |                                                              |
| IT - DE                                                                                                        | 56                                                                                              | 58                                                                     | 60                                                                 | 62                                                                 | 64                                                                 | 66                                                           | 68                                                          | 70                                                          | 72                                                           | 74                                                           |
|                                                                                                                | 50                                                                                              |                                                                        | 00                                                                 |                                                                    |                                                                    |                                                              |                                                             |                                                             |                                                              | 70                                                           |
| FR - ES                                                                                                        | 52                                                                                              | 54                                                                     | 56                                                                 | 58                                                                 | 60                                                                 | 62                                                           | 64                                                          | 66                                                          | 68                                                           | 10                                                           |
|                                                                                                                |                                                                                                 |                                                                        |                                                                    |                                                                    | 60<br>50                                                           | 62<br>52                                                     | 64<br>53                                                    | 66<br>55                                                    | 68<br>56                                                     | 58                                                           |
| UK<br>(G) - cm                                                                                                 | 52                                                                                              | 54                                                                     | 56                                                                 | 58                                                                 |                                                                    |                                                              |                                                             |                                                             |                                                              |                                                              |
| UK<br>(G) - cm                                                                                                 | 52<br>44                                                                                        | 54<br>46                                                               | 56<br>47                                                           | 58<br>48                                                           | 50                                                                 | 52                                                           | 53                                                          | 55                                                          | 56                                                           | 58                                                           |
| (G) - in                                                                                                       | 52<br>44<br>42,5                                                                                | 54<br>46<br>42,5                                                       | 56<br>47<br>44                                                     | 58<br>48<br>44                                                     | 50<br>45                                                           | 52<br>45                                                     | 53<br>46                                                    | 55<br>46                                                    | 56<br>47                                                     | 58<br>47                                                     |
| UK<br>(G) - cm<br>(G) - in<br>(A) - cm                                                                         | 52<br>44<br>42,5<br>16¾                                                                         | 54<br>46<br>42,5<br>16¾                                                | 56<br>47<br>44<br>17¼                                              | 58<br>48<br>44<br>17¼                                              | 50<br>45<br>17¾                                                    | 52<br>45<br>17¾                                              | 53<br>46<br>18                                              | 55<br>46<br>18                                              | 56<br>47<br>18½                                              | 58<br>47<br>18½                                              |
| UK<br>(G) - cm<br>(G) - in<br>(A) - cm<br>(A) - in                                                             | 52<br>44<br>42,5<br>16 <sup>3</sup> / <sub>4</sub><br>112                                       | 54<br>46<br>42,5<br>16¾<br>116                                         | 56<br>47<br>44<br>17¼<br>120                                       | 58<br>48<br>44<br>17¼<br>124                                       | 50<br>45<br>17¾<br>128                                             | 52<br>45<br>17¾<br>132                                       | 53<br>46<br>18<br>136                                       | 55<br>46<br>18<br>140                                       | 56<br>47<br>18½<br>144                                       | 58<br>47<br>18½<br>148                                       |
| UK<br>(G) - cm<br>(G) - in<br>(A) - cm<br>(A) - in<br>(B) - cm                                                 | 52<br>44<br>42,5<br>16 <sup>3</sup> / <sub>4</sub><br>112<br>44                                 | 54<br>46<br>42,5<br>16¾<br>116<br>46                                   | 56<br>47<br>44<br>17¼<br>120<br>47                                 | 58<br>48<br>44<br>17¼<br>124<br>48                                 | 50<br>45<br>17¾<br>128<br>50                                       | 52<br>45<br>17¾<br>132<br>52                                 | 53<br>46<br>18<br>136<br>53                                 | 55<br>46<br>18<br>140<br>55                                 | 56<br>47<br>18½<br>144<br>56                                 | 58<br>47<br>18½<br>148<br>58                                 |
| UK<br>(G) - cm<br>(G) - in<br>(A) - cm<br>(A) - in<br>(B) - cm<br>(B) - in                                     | 52<br>44<br>42,5<br>16 <sup>3</sup> / <sub>4</sub><br>112<br>44<br>100                          | 54<br>46<br>42,5<br>16 <sup>3</sup> / <sub>4</sub><br>116<br>46<br>104 | 56<br>47<br>44<br>17¼<br>120<br>47<br>108                          | 58<br>48<br>44<br>17¼<br>124<br>48<br>112                          | 50<br>45<br>17¾<br>128<br>50<br>116                                | 52<br>45<br>17¾<br>132<br>52<br>120                          | 53<br>46<br>18<br>136<br>53<br>124                          | 55<br>46<br>18<br>140<br>55<br>128                          | 56<br>47<br>18½<br>144<br>56<br>132                          | 58<br>47<br>18½<br>148<br>58<br>136                          |
| UK<br>(G) - cm<br>(G) - in<br>(A) - cm<br>(A) - in<br>(B) - cm<br>(B) - in<br>(C) - cm                         | 52<br>44<br>42,5<br>16¾<br>112<br>44<br>100<br>40                                               | 54<br>46<br>42,5<br>16¾<br>116<br>46<br>104<br>41                      | 56<br>47<br>44<br>17¼<br>120<br>47<br>108<br>43                    | 58<br>48<br>44<br>17¼<br>124<br>48<br>112<br>45                    | 50<br>45<br>17¾<br>128<br>50<br>116<br>46                          | 52<br>45<br>17¾<br>132<br>52<br>120<br>48                    | 53<br>46<br>18<br>136<br>53<br>124<br>49                    | 55<br>46<br>18<br>140<br>55<br>128<br>51                    | 56<br>47<br>18½<br>144<br>56<br>132<br>52                    | 58<br>47<br>18½<br>148<br>58<br>136<br>54                    |
| UK<br>(G) - cm<br>(G) - in<br>(A) - cm<br>(A) - in<br>(B) - cm<br>(B) - in<br>(C) - cm                         | 52<br>44<br>42,5<br>16¾<br>112<br>44<br>100<br>40<br>116                                        | 54<br>46<br>42,5<br>16¾<br>116<br>46<br>104<br>41<br>120               | 56<br>47<br>44<br>17¼<br>120<br>47<br>108<br>43<br>124             | 58<br>48<br>17¼<br>124<br>48<br>112<br>45<br>128                   | 50<br>45<br>17¾<br>128<br>50<br>116<br>46<br>132                   | 52<br>45<br>17¾<br>132<br>52<br>120<br>48<br>136             | 53<br>46<br>18<br>136<br>53<br>124<br>49<br>140             | 55<br>46<br>18<br>140<br>55<br>128<br>51<br>144             | 56<br>47<br>18½<br>144<br>56<br>132<br>52<br>148             | 58<br>47<br>18½<br>148<br>58<br>136<br>54<br>152             |
| UK<br>(G) - cm<br>(G) - in<br>(A) - cm<br>(A) - in<br>(B) - cm<br>(B) - in<br>(C) - cm<br>(C) - in<br>(D) - cm | 52<br>44<br>42,5<br>16 <sup>3</sup> / <sub>4</sub><br>112<br>44<br>100<br>40<br>116<br>46       | 54<br>46<br>42,5<br>16¾<br>116<br>46<br>104<br>41<br>120<br>47         | 56<br>47<br>44<br>17¼<br>120<br>47<br>108<br>43<br>124<br>49       | 58<br>48<br>44<br>17¼<br>124<br>48<br>112<br>45<br>128<br>50       | 50<br>45<br>17¾<br>128<br>50<br>116<br>46<br>132<br>52             | 52<br>45<br>17¾<br>132<br>52<br>120<br>48<br>136<br>53       | 53<br>46<br>18<br>136<br>53<br>124<br>49<br>140<br>55       | 55<br>46<br>18<br>140<br>55<br>128<br>51<br>144<br>56       | 56<br>47<br>18½<br>144<br>56<br>132<br>52<br>148<br>58       | 58<br>47<br>18½<br>148<br>58<br>136<br>54<br>152<br>59       |
| UK<br>(G) - cm<br>(G) - in<br>(A) - cm<br>(B) - cm<br>(B) - in<br>(C) - cm<br>(C) - in<br>(D) - cm             | 52<br>44<br>42,5<br>16 <sup>3</sup> / <sub>4</sub><br>112<br>44<br>100<br>40<br>116<br>46<br>88 | 54<br>46<br>42,5<br>16¾<br>116<br>46<br>104<br>41<br>120<br>47<br>88   | 56<br>47<br>44<br>17¼<br>120<br>47<br>108<br>43<br>124<br>49<br>88 | 58<br>48<br>44<br>17¼<br>124<br>48<br>112<br>45<br>128<br>50<br>88 | 50<br>45<br>17¾<br>128<br>50<br>116<br>46<br>132<br>52<br>88<br>34 | 52<br>45<br>17¾<br>132<br>52<br>120<br>48<br>136<br>53<br>88 | 53<br>46<br>18<br>136<br>53<br>124<br>49<br>140<br>55<br>89 | 55<br>46<br>18<br>140<br>55<br>128<br>51<br>144<br>56<br>89 | 56<br>47<br>18½<br>144<br>56<br>132<br>52<br>148<br>58<br>89 | 58<br>47<br>18½<br>148<br>58<br>136<br>54<br>152<br>59<br>89 |