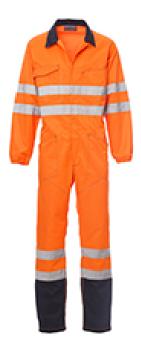

#### **ITEM'S DESCRIPTION:**

High visibility tracksuit with reflective stripes, central zip with double metal pull, elastic at the back of the waist. Triple seams on the crotch and inside leg. Two large patch pockets, two chest pockets, one with flap and hook ring for ID holders, one pen pocket, one back pocket with flap, one side tape measure pocket on the right, cuffs with elastic bands.