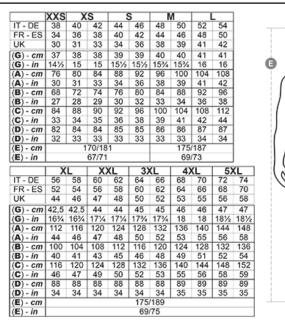

## FABRIC/YARN: TWILL 50% COTTON 50% POLYESTER 250 GR/MQ

AVAILABLE SIZES: S-M-L-XL-XXL-3XL-4XL-5XL

MADE IN: MADE IN CHINA

HS CODE: 62034331

**CERTIFICATIONS:** 

High visibility bib with reflective stripes and extensive renal protection, elastic braces and buckle with snap closure, side opening with buttons, elastic waist at the back. Triple seams on the crotch and inside leg. Double chest pocket, one with zip and hook ring for ID holders, one with flap and a pen pocket. Two large front pockets, one with a coin pocket, one closed back pocket with flap and one right side tape measure pocket.