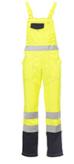

## SKILL

## **HIGH VISIBILITY - OVERALL AND BIB**





## FABRIC/YARN: TWILL 50% COTTON 50% POLYESTER 250 GR/MQ

AVAILABLE SIZES: S-M-L-XL-XXL-3XL-4XL-5XL



MADE IN: MADE IN CHINA

HS CODE: 62034331

**CERTIFICATIONS:** 



High visibility bib with reflective stripes and extensive renal protection, elastic braces and buckle with snap closure, side opening with buttons, elastic waist at the back. Triple seams on the crotch and inside leg. Double chest pocket, one with zip and hook ring for ID holders, one with flap and a pen pocket. Two large front pockets, one with a coin pocket, one closed back pocket with flap and one right side tape measure pocket.











FLUORESCENT YELLOW/NAVY BLUE