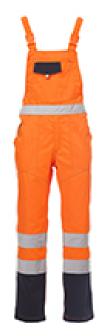

## FABRIC/YARN: TWILL 50% COTTON 50% POLYESTER 250 GR/MQ

AVAILABLE SIZES: S-M-L-XL-XXL-3XL-4XL-5XL

MADE IN: MADE IN CHINA

HS CODE: 62034331

**CERTIFICATIONS:** 

High visibility bib with reflective stripes and extensive renal protection, elastic braces and buckle with snap closure, side opening with buttons, elastic waist at the back. Triple seams on the crotch and inside leg. Double chest pocket, one with zip and hook ring for ID holders, one with flap and a pen pocket. Two large front pockets, one with a coin pocket, one closed back pocket with flap and one right side tape measure pocket.