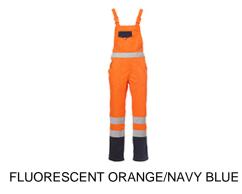

## **HIGH VISIBILITY - OVERALL AND BIB**

## FABRIC/YARN: TWILL 50% COTTON 50% POLYESTER 250 GR/MQ

AVAILABLE SIZES: S-M-L-XL-XXL-3XL-4XL-5XL

MADE IN: MADE IN CHINA

HS CODE: 62034331

**CERTIFICATIONS:** 

High visibility bib with reflective stripes and extensive renal protection, elastic braces and buckle with snap closure, side opening with buttons, elastic waist at the back. Triple seams on the crotch and inside leg. Double chest pocket, one with zip and hook ring for ID holders, one with flap and a pen pocket. Two large front pockets, one with a coin pocket, one closed back pocket with flap and one right side tape measure pocket.