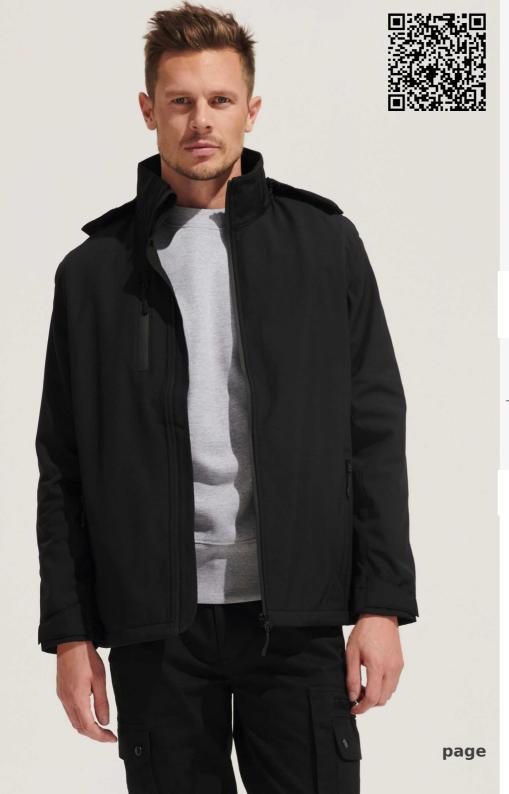

## SOL'S FALCON 3IN1

## SOFTSHELL JACKET WITH REMOVABLE

Quality

**Style** 

Outside: 94% recycled polyester - 6%

elastane

Inside: microfleece lining 100% recycled

polyester

Main fastening, side pockets and breast pocket with tone-on-tone nylon inverted zip Tone-on-tone metal zip pull with reflective

cord

Detachable sleeves and hood Elasticated hood and bottom with

adjustable tips

Adjustable cuffs with self-gripping fastener

1

| Sizes | XS    | S     | М     | L     | XL    | XXL   | 3XL   | 4XL   | 5XL   |
|-------|-------|-------|-------|-------|-------|-------|-------|-------|-------|
| A/B   | 69/52 | 71/55 | 72/58 | 73/61 | 74/64 | 76/67 | 77/70 | 79/73 | 80/76 |