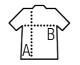

#### Style

Opening with placket, zip and press studs Elasticated cuffs with studs

Various pockets

Hood with drawstring folded into collar

Ventilation eyelets

Side slits with drawstring and stoppers

| Sizes | S     | М     | L     | XL    | XXL   |
|-------|-------|-------|-------|-------|-------|
| A/B   | 73/63 | 76/65 | 79/67 | 82/69 | 84/72 |