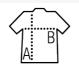

| Sizes | XS    | S     | М     | L     | XL    | XXL   | 3XL   |
|-------|-------|-------|-------|-------|-------|-------|-------|
| A/B   | 69/48 | 70/51 | 71/54 | 72/57 | 73/60 | 74/63 | 75/66 |