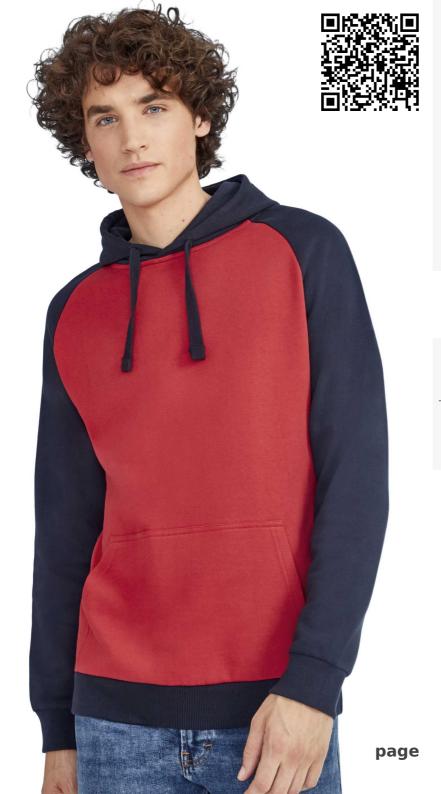

## UNISEX TWO-COLOUR SWEATSHIRT

Quality

Style

LSF (Low Shrinkage Fabric) FLEECE 280 80% ringspun cotton - 20% polyester Brushed inside

Outside: 100% cotton

Two-coloured Raglan sleeves Front pouch pocket Ribbed cuffs and bottom Lined hood with drawstring to adjust it Taped neck

## **FEATURES**

French navy / Red

Charcoal melange / Black

White / Navy

Grey / burgundy