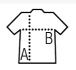

### **Style**

Front pouch pocket Cut and sewn Lined hood with drawcord 2x2 ribbed cuffs and hem Half moon inside collar Taped neck

| Sizes | XS    | S     | М     | L     | XL    | XXL   | 3XL   |
|-------|-------|-------|-------|-------|-------|-------|-------|
| A/B   | 67/48 | 68/51 | 69/54 | 70/57 | 71/60 | 72/63 | 73/66 |