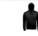

# **HOODED SWEATSHIRT**

## Quality

FLEECE 280 LSF (Low Shrinkage Fabric) 80% ringspun cotton - 20% polyester Brushed lining Outside: 100% cotton

### **Style**

Front pouch pocket Cut and sewn Lined hood with drawcord 2x2 ribbed cuffs and hem Half moon inside collar Taped neck

| Sizes | XS    | S     | М     | L     | XL    | XXL   | 3XL   |
|-------|-------|-------|-------|-------|-------|-------|-------|
| A/B   | 67/48 | 68/51 | 69/54 | 70/57 | 71/60 | 72/63 | 73/66 |