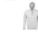

# **HOODED SWEATSHIRT**

## Quality

FLEECE 280 LSF (Low Shrinkage Fabric) 80% ringspun cotton - 20% polyester Brushed lining Outside: 100% cotton

### **Style**

Front pouch pocket Cut and sewn Lined hood with drawcord 2x2 ribbed cuffs and hem Half moon inside collar Taped neck

| Sizes | XS    | S     | М     | L     | XL    | XXL   | 3XL   |
|-------|-------|-------|-------|-------|-------|-------|-------|
| A/B   | 67/48 | 68/51 | 69/54 | 70/57 | 71/60 | 72/63 | 73/66 |